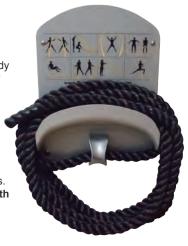

### **SMART CONDITIONING ROPE CADDY™**

The Smart Conditioning Rope Caddy provides a neat and organized way of storing your conditioning rope. Its unique, saddle-shaped anchor provides a smooth path for your rope to minimize wear and tear during exercise. The Rope Caddy includes eight exercise images to help guide users through various effective rope conditioning methods. Learn more in Functional Strength section.

**Smart Conditioning Rope Caddy** Package Includes:

(1) Wall-Mounted Caddy

(1) 30ft x 1.5in Diameter Conditioning Rope

### SMART CONDITIONING ROPE CADDY™

The Smart Conditioning Rope Caddy features Self-Guided exercises printed directly on the caddy for easy reference.

It is wall-mounted to easily keep the lengthy ropes organized and off the floor as well as provide the anchor point for the rope during exercises.

The unique, saddle-shaped anchor provides a smooth path for your rope to minimize wear and tear during exercises.

#### **Smart Conditioning Rope Caddy Package Includes:**

- (1) Wall-Mounted Caddy
- (1) 30ft x 1.5in Diameter Conditioning Rope

|                                       | SKU         | MSRP     |
|---------------------------------------|-------------|----------|
| Smart Conditioning Rope Caddy         | 400-205-200 | \$199.00 |
| Smart Conditioning Rope Caddy Package | 400-205-210 | \$329.00 |