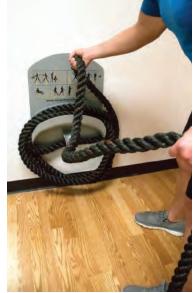

### **SMART CONDITIONING ROPE CADDY™**

The Smart Conditioning Rope Caddy provides a neat and organized way of storing your conditioning rope. Its unique, saddle-shaped anchor provides a smooth path for your rope to minimize wear and tear during exercise. The Rope Caddy includes eight exercise images to help guide users through various effective rope conditioning methods. Learn more in Functional Strength section.

**Smart Conditioning Rope Caddy** Package Includes:

(1) Wall-Mounted Caddy

(1) 30ft x 1.5in Diameter Conditioning Rope

#### SMART CONDITIONING ROPE CADDY™ PACKAGE

The Smart Conditioning Ropes Caddy features Self-Guided exercises printed directly on the caddy for easy reference.

It is wall-mounted to easily keep the lengthy ropes organized and off the floor as well as provide the anchor point for the rope during exercises.

The unique, saddle-shaped anchor provides a smooth path for your rope to minimize wear and tear during

#### **Smart Conditioning Rope Caddy** Package Includes:

- (1) Wall-Mounted Caddy
- (1) 30ft x 1.5in Diameter Conditioning Rope

|                                       | SKU         | MSRP     |
|---------------------------------------|-------------|----------|
| Smart Conditioning Rope Caddy         | 400-205-200 | \$199.00 |
| Smart Conditioning Rope Caddy Package | 400-205-210 | \$329.00 |