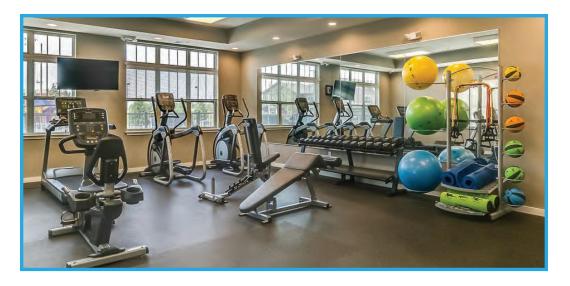

## **COMMERCIAL PACKAGES**

#### **ELITE PACKAGE**

This Elite display is a storage solution for a variety of exercise tools and provides easy access to all products.

- · Includes interlocking transport wheels for ease of movement
- Assembled rack with product dimensions: 70" W x 30" D x 97" H

#### Package Includes:

- (6) 16mm Exercise Mats
- (4) Smart Recovery Foam Rollers
- (1) 4lb Medicine Ball
- (2) 6lb and 8lb Medicine Balls
- (1) 10lb Medicine Ball
- (1) 15lb Medicine Ball
- (1) 55cm, 65cm and 75cm Stability Balls
- (1) Extra Light, Light, Medium, Heavy and Extra Heavy Smart Guard Sleeved Tubing
- (2) Light, Medium, and Heavy Mini-Bands
- (2) Smart Speed Jump Ropes
- (1) Elite Storage Tower

|               | SKU         | MSRP       |
|---------------|-------------|------------|
| Elite Package | 400-150-161 | \$2,540.00 |
| Rack only     | 400-150-166 | \$1,495.00 |