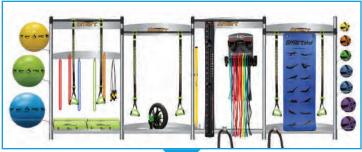

## **COMMERCIAL PACKAGES - FUNCTIONAL TRAINING CENTER**

### **4-SECTION PACKAGE**

#### Includes the following product:

- (1) 4-Section FTC Rig with 2 Storage Trays, Smart Stick Quiver, and 2 Rope Anchors
- (1) 55cm, 65cm, and 75cm Stability Balls
- (1) 4lb, 6lb, and 8lb Medicine Balls
- (2) 10lb and 15lb Medicine Balls
- (6) 16mm Exercise Mats
- (4) Smart Recovery Foam Rollers
- (3) Smart Straps Bodyweight Training System
- (3) Smart Sticks
- (1) Extra Light, Light, Medium, and Heavy Strength Bands
- (1) 30ft x 1.5in diameter Conditioning Rope
- (2) Smart Speed Jump Ropes
- (1) Smart Core Wheel
- (1) Workhorse Harness with Leash
- (2) 30in Resistance Cables 10lb-100lb
- (2) 60in Resistance Cables 10lb-100lb
- (2 Pairs) Quik Fit Handles
- (2 Pairs) Exchange Handles
- (2 Pairs) Triple Grip Handles
- (2) Arm/Leg Attachments
- (1) Kiio Wall Gym and Exercise Chart
- (1) Kiio Caddy

Dimensions: 236"W x 39"D x 95"H (each bay is 48"W)