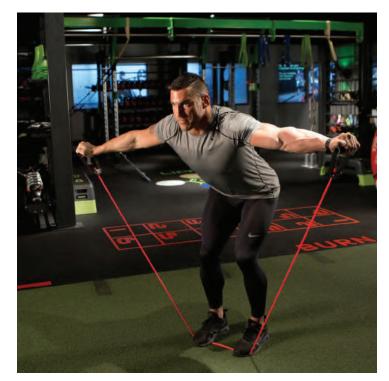

### SMART STRAPS™ BODYWEIGHT TRAINER

The Smart Straps Bodyweight Trainer provides a smart way to train with your own bodyweight. **Learn more in Functional Strength section.** 

- 12 exercises printed directly on the straps for easy reference
- · Easy access foot cuffs
- Built in Door Anchors

### SMART STRAPS™ BODYWEIGHT TRAINER

The Smart Straps Bodyweight Trainer provides a smart way to train with your own bodyweight.

- 12 exercises printed directly on the straps for easy reference
- Effortless switch between arm and leg exercises with pre-formed handle and foot cuff combo
- 2 independent straps that are adjustable (both length and width) for desired difficulty levels and different exercises

- · Quick anchor installation options
- Strap Connector joins the two straps to create free motion dynamic movement for muscle balance and core intensification