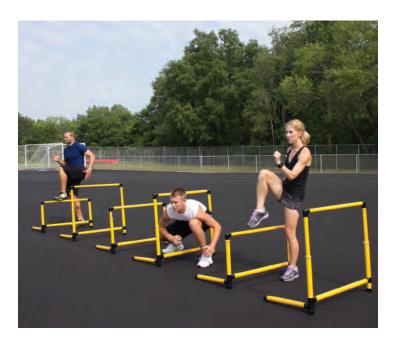

### SMART HURDLE™ SETS

Designed with both athletes and coaches in mind. With 5 sizes to choose from, there's a perfect fit for every training session. Smart Hurdles improve agility and range of motion through lateral and over/under drills.

· Each hurdle features a sturdy 3-point base that improves stability

· Support leg rotates and folds flat for storage · All sets include carry handle

#1: Set of 6, 6in

#2: Set of 6, 12in #3: Set of 3, 12in to 18in

#4: Set of 3, 21in to 36in

#5: Set of 3, 27in to 42in

| · · · · · · · · · · · · · · · · · · · | SKU         | MSKP     |
|---------------------------------------|-------------|----------|
| Smart Hurdle #1 (Set of 6)            | 400-120-210 | \$99.00  |
| Smart Hurdle #2 (Set of 6)            | 400-120-230 | \$109.00 |
| Adjustable Smart Hurdle #3 (Set of 3) | 400-120-200 | \$169.00 |
| Adjustable Smart Hurdle #4 (Set of 3) | 400-120-220 | \$199.00 |
| Adjustable Smart Hurdle #5 (Set of 3) | 400-120-240 | \$209.00 |