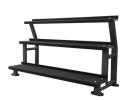

#### **ELITE PACKAGE**

This Elite display is a storage solution for a variety of exercise tools and provides easy access to all products.

- · Includes interlocking transport wheels for ease of movement
- Assembled rack with product dimensions: 70" W x 30" D x 97" H

#### Package Includes:

- (6) 16mm Exercise Mats
- (4) Smart Recovery Foam Rollers
- (1) 4lb Medicine Ball
- (2) 6lb and 8lb Medicine Balls
- (1) 10lb Medicine Ball
- (1) 15lb Medicine Ball
- (1) 55cm, 65cm and 75cm Stability Balls
- (1) Extra Light, Light, Medium, Heavy and Extra Heavy Smart Guard Sleeved Tubing
- (2) Light, Medium, and Heavy Mini-Bands
- (2) Smart Speed Jump Ropes
- (1) Elite Storage Tower

|               | SKU         | MSRP       |
|---------------|-------------|------------|
| Elite Package | 400-150-161 | \$2,540.00 |
| Rack only     | 400-150-166 | \$1,495.00 |