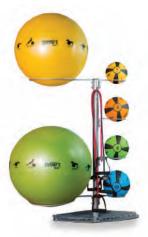

#### **ELITE PACKAGE**

This Elite display is a storage solution for a variety of exercise tools and provides easy access to all products.

- · Includes interlocking transport wheels for ease of movement
- Assembled rack with product dimensions: 70" W x 30" D x 97" H

#### Package Includes:

- (6) 16mm Exercise Mats
- (4) Smart Recovery Foam Rollers
- (1) 4lb Medicine Ball
- (2) 6lb and 8lb Medicine Balls
- (1) 10lb Medicine Ball
- (1) 15lb Medicine Ball
- (1) 55cm, 65cm and 75cm Stability Balls
- (1) Extra Light, Light, Medium, Heavy and Extra Heavy Smart Guard Sleeved Tubing
- (2) Light, Medium, and Heavy Mini-Bands
- (2) Smart Speed Jump Ropes
- (1) Elite Storage Tower

|               | SKU         | MSRP       |
|---------------|-------------|------------|
| Elite Package | 400-150-161 | \$2,540.00 |
| Rack only     | 400-150-166 | \$1,495.00 |