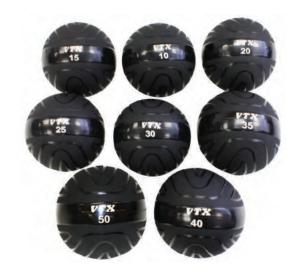

### **VTX SLAM BALLS**

The VTX Slam Balls are built to absorb the energy of repeated slams with no bounce.

- Encased in tough rubber shell with an easy to grip surface
- · Center of ball is filled with sand that shifts when slammed or thrown

|                | SKU         | MSRP   |
|----------------|-------------|--------|
| 10lb Slam Ball | 400-930-510 | 35.00  |
| 15lb Slam Ball | 400-930-515 | 40.00  |
| 20lb Slam Ball | 400-930-520 | 52.00  |
| 25lb Slam Ball | 400-930-525 | 60.00  |
| 30lb Slam Ball | 400-930-530 | 70.00  |
| 35lb Slam Ball | 400-930-535 | 98.00  |
| 40lb Slam Ball | 400-930-540 | 109.00 |
| 50lb Slam Ball | 400-930-550 | 117.00 |