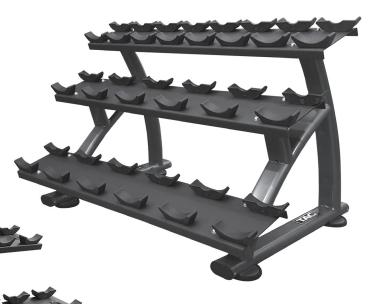

## VTX VINYL DUMBBELLS AND RACK

The VTX Vinyl Dumbbells are functional tools that help increase strength, balance and coordination while performing multi-directional exercises.

- Cast iron, coated with thick vinyl for secure grip
- · Prevents scratches on floors and surfaces
- · Hexagonal shape prevents rolling
- Sold individually

|                                     | SKU         | MSRP     |
|-------------------------------------|-------------|----------|
| 3lb Vinyl Dumbbell                  | 400-930-103 | \$6.25   |
| 4lb Vinyl Dumbbell                  | 400-930-104 | \$8.50   |
| 5lb Vinyl Dumbbell                  | 400-930-105 | \$10.50  |
| 6lb Vinyl Dumbbell                  | 400-930-106 | \$12.50  |
| 7lb Vinyl Dumbbell                  | 400-930-107 | \$14.50  |
| 8lb Vinyl Dumbbell                  | 400-930-108 | \$17.00  |
| 9lb Vinyl Dumbbell                  | 400-930-109 | \$19.50  |
| 10lb Vinyl Dumbbell                 | 400-930-110 | \$21.00  |
| 12lb Vinyl Dumbbell                 | 400-930-112 | \$25.00  |
| 15lb Vinyl Dumbbell                 | 400-930-115 | \$31.00  |
| Vinyl Dumbbell Rack (Holds 10 pair) | 400-930-101 | \$125.00 |