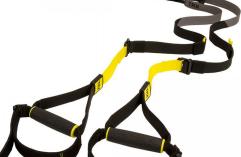

### SMART STRAPS™ BODYWEIGHT TRAINER

The Smart Straps Bodyweight Trainer provides a smart way to train with your own bodyweight. **Learn more in Functional Strength section.** 

- 12 exercises printed directly on the straps for easy reference
- · Easy access foot cuffs
- Built in Door Anchors

### SMART STRAPS™ BODYWEIGHT TRAINER

The Smart Straps Bodyweight Trainer provides a smart way to train with your own bodyweight.

- 12 exercises printed directly on the straps for easy reference
- Effortless switch between arm and leg exercises with pre-formed handle and foot cuff combo
- 2 independent straps that are adjustable (both length and width) for desired difficulty levels and different exercises

- · Quick anchor installation options
- Strap Connector joins the two straps to create free motion dynamic movement for muscle balance and core intensification