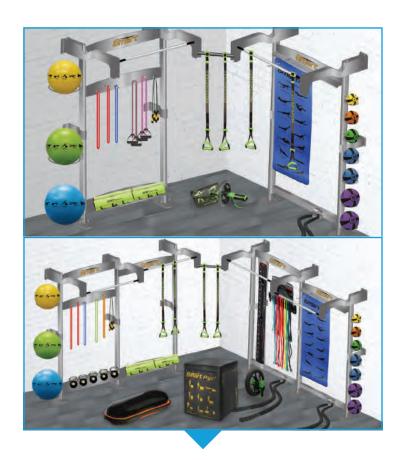

## **COMMERCIAL PACKAGES - FUNCTIONAL TRAINING CENTER**

## A BETTER APPROACH. A BETTER RESULT.

- Ships complete on ONE standard pallet!
- Professional design and quality finish compliments workout space
- · Fast, simple assembly and mounting
- Triple Protection mounting locations for a secure installation

- Mat Rack has adjustable rods for desired placement
- · Multi-height chinup options
- Accommodates proprietary Smart products;
   Self-Guided products are great for unattended facilities
- Corner Installation Kit available for versatile room design

#### **CORNER INSTALLATION KIT**

- Enables the FTC sections to be split among two adjacent walls
- Can be used for either the 2-Section or the 4-Section package
- Corner connector provides an additional space for a Smart Straps Bodyweight Training System