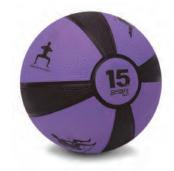

### **15LB SMART MEDICINE BALL**

Due to popular demand and requests, the 15lb size has been added to the Smart Self-Guided line of Medicine Balls. Learn more in Self-Guided Fitness section.

- 8 exercises are printed on the ball for easy reference
- Textured for a reliable grip; sturdy rubber construction
- Bounces on a hard surface

|                             | SKU         | MSRP    |
|-----------------------------|-------------|---------|
| 15lb Medicine Ball (Purple) | 400-150-005 | \$72.99 |

|                                       | SKU         | MSRP     |
|---------------------------------------|-------------|----------|
| Smart Conditioning Rope Caddy         | 400-205-200 | \$199.00 |
| Smart Conditioning Rope Caddy Package | 400-205-210 | \$329.00 |

### **SMART MEDICINE BALLS™**

The weighted center forces the user to use different muscle groups to throw, bounce or twist with the ball.

- 8 exercises are printed on the ball for easy reference
- Textured for a reliable grip; sturdy rubber construction
- · Bounces on a hard surface
- · 5 weights and sizes available

|                             | SKU         | MSRP    |
|-----------------------------|-------------|---------|
| 4lb Medicine Ball (Yellow)  | 400-150-001 | \$39.99 |
| 6lb Medicine Ball (Orange)  | 400-150-002 | \$45.99 |
| 8lb Medicine Ball (Green)   | 400-150-003 | \$50.99 |
| 10lb Medicine Ball (Blue)   | 400-150-004 | \$60.99 |
| 15lb Medicine Ball (Purple) | 400-150-005 | \$72.99 |