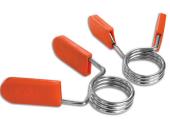

### **SMART CONDITIONING ROPE CADDY™**

The Smart Conditioning Rope Caddy provides a neat and organized way of storing your conditioning rope. Its unique, saddle-shaped anchor provides a smooth path for your rope to minimize wear and tear during exercise. The Rope Caddy includes eight exercise images to help guide users through various effective rope conditioning methods. Learn more in Functional Strength section.

**Smart Conditioning Rope Caddy** Package Includes:

(1) Wall-Mounted Caddy

(1) 30ft x 1.5in Diameter Conditioning Rope

#### SMART CONDITIONING ROPE CADDY™ PACKAGE

The Smart Conditioning Ropes Caddy features Self-Guided exercises printed directly on the caddy for easy reference.

It is wall-mounted to easily keep the lengthy ropes organized and off the floor as well as provide the anchor point for the rope during exercises.

The unique, saddle-shaped anchor provides a smooth path for your rope to minimize wear and tear during

#### **Smart Conditioning Rope Caddy** Package Includes:

- (1) Wall-Mounted Caddy
- (1) 30ft x 1.5in Diameter Conditioning Rope

|                                       | SKU         | MSRP     |
|---------------------------------------|-------------|----------|
| Smart Conditioning Rope Caddy         | 400-205-200 | \$199.00 |
| Smart Conditioning Rope Caddy Package | 400-205-210 | \$329.00 |