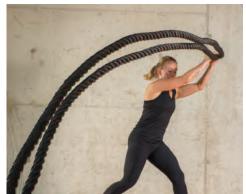

### **CONDITIONING ROPES**

The Conditioning Rope combines high intensity and low impact movements with a full range of motion workout. Rope training was recently voted by Men's Health magazine as the best cardio workout.

- Durable 20/80 (Poly/Danline) blend that prevents fraying while still being flexible
- Conditioning Ropes help build stamina, gain lean muscle mass, burn fat and strengthen core muscles
- Available in black with 1.5in diameter

|                        | SKU         | MSRP     |
|------------------------|-------------|----------|
| 30ft Conditioning Rope | 400-205-110 | \$149.00 |
| 40ft Conditioning Rope | 400-205-111 | \$169.00 |