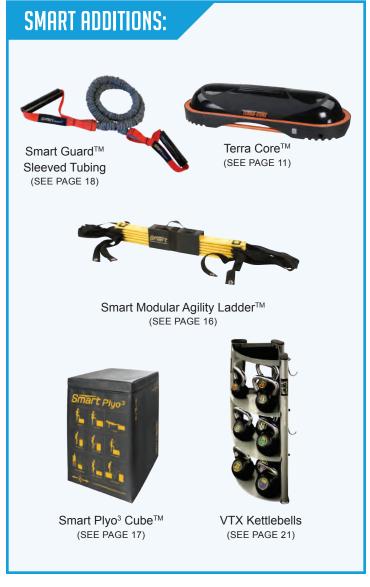

#### SMART GUARD™ SLEEVED TUBING

Rubber dipped tubing encased in nylon sheathing that enhances safety and comfort during resistance training.

- Sheath protects tubing from damage, UV light and drying out
- · 4ft long
- · Plastic handles with reinforced webbing straps

### TERRA CORE™

This is NOT just a step and balance trainer, it's a multifaceted group-x machine, incorporating resistance cables and can be used with over 250 exercises to help you reach your goals.

- "Scan and Sweat" QR code
- · Includes instructional material and a pump
- Dimensions: 46in x 17in x 10in and 28lb
- · Weight capacity: 500lbs

|                           | SKU         | MSRP     |
|---------------------------|-------------|----------|
| Terra Core                | 400-600-100 | \$279.00 |
| Terra Core Rack (Holds 6) | 400-600-110 | \$299.00 |

#### SMART MODULAR AGILITY LADDER™

Snap ladders together for the desired length AND connect rungs together to create the desired width.

Rung ends feature our new patented Quick Connect System allowing pattern combinations at a variety of widths.

The Smart Organizer simplifies gathering and releasing ladder rungs preventing tangling and knotting. Handle included for easy transport and storage.

More than one 15ft ladder? Twist two organizers together for even more convenient storage.

Create various patterns from double/triple lane ladders to obstacles, zig zag patterns, and a full grid!

- · Unlimited variations for drills and exercises
- · Snap ends together for increased length
- · Connect rungs for increased number of rows

#### SMART PLYO3 CUBE™

The 3-in-1 Smart Plyo Cube saves your facility space and the user valuable time while being able to train safely. **Learn more in Plyo section.** 

• 9 exercises printed on box for easy reference

#### **VTX KETTLEBELLS AND RACK**

Commercial-grade rubber encased Kettlebell is made of steel and features chrome handles.

- Total body workout with an emphasis on core stimulation
- · Increase strength, agility, endurance and balance

| SKU         | MSRP                                                                                                                                               |
|-------------|----------------------------------------------------------------------------------------------------------------------------------------------------|
| 425-100-100 | \$21.99                                                                                                                                            |
| 425-100-101 | \$25.99                                                                                                                                            |
| 425-100-102 | \$39.99                                                                                                                                            |
| 425-100-103 | \$51.99                                                                                                                                            |
| 425-100-104 | \$63.99                                                                                                                                            |
| 425-100-105 | \$76.99                                                                                                                                            |
| 425-100-106 | \$89.99                                                                                                                                            |
| 425-100-107 | \$104.99                                                                                                                                           |
| 425-100-108 | \$114.99                                                                                                                                           |
| 425-100-109 | \$125.99                                                                                                                                           |
| 425-100-110 | \$299.00                                                                                                                                           |
|             | 425-100-100<br>425-100-101<br>425-100-102<br>425-100-103<br>425-100-104<br>425-100-105<br>425-100-106<br>425-100-107<br>425-100-108<br>425-100-109 |