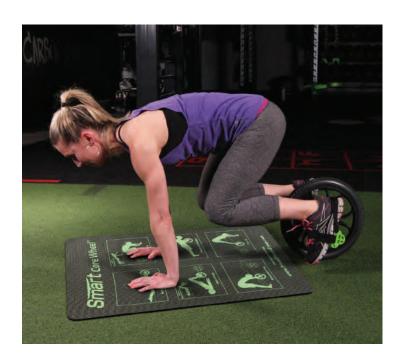

#### **SMART CORE WHEEL™**

The Smart Core Wheel™ delivers the best workout for the entire core (not just abs!) with one tool. Strap your feet or grip the handles for a great ab-focused workout. Learn more in Core and Stability section.

· Includes mat for added comfort for hands or knees

· 6 exercises are printed directly on the mat for easy reference

Smart Core Wheel with Mat 400-460-210 \$79.00

### **SMART CORE WHEEL™**

The Smart Core Wheel™ delivers the best workout for the entire core (not just abs!) with one tool. Strap your feet or grip the handles for a great corefocused workout.

- · Includes mat for added comfort for hands or knees
- 6 exercises are printed directly on the mat for easy reference
- · Combined handle and foot pedal
- · Adjustable velcro straps to securely fasten feet to the pedals (either facing up or down)
- Handles fold down for slip and upright storage (patent pending)
- · Easily switch between hand and feet exercises