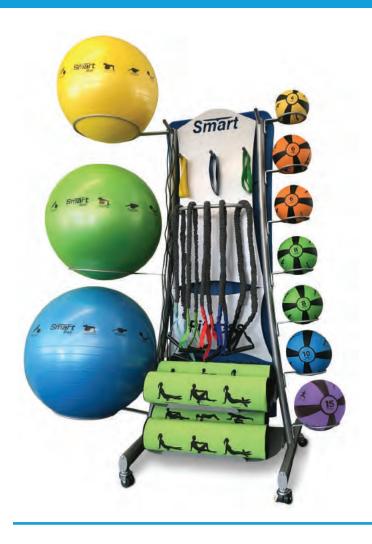

#### **ELITE PACKAGE**

This Elite display is a storage solution for a variety of exercise tools and provides easy access to all products.

- · Includes interlocking transport wheels for ease of movement
- Assembled rack with product dimensions: 70" W x 30" D x 97" H

#### Package Includes:

- (6) 16mm Exercise Mats
- (4) Smart Recovery Foam Rollers
- (1) 4lb Medicine Ball
- (2) 6lb and 8lb Medicine Balls
- (1) 10lb Medicine Ball
- (1) 15lb Medicine Ball
- (1) 55cm, 65cm and 75cm Stability Balls
- (1) Extra Light, Light, Medium, Heavy and Extra Heavy Smart Guard Sleeved Tubing
- (2) Light, Medium, and Heavy Mini-Bands
- (2) Smart Speed Jump Ropes
- (1) Elite Storage Tower

|               | SKU         | MSRP       |
|---------------|-------------|------------|
| Elite Package | 400-150-161 | \$2,540.00 |
| Rack only     | 400-150-166 | \$1,495.00 |