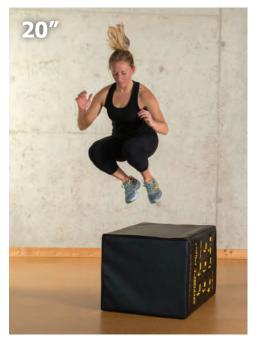

### SMART PLYO³ CUBE™

The 3-in-1 Soft Plyo Cube can be used to save space and the user time while training safely.

- 9 exercises are printed on one side of the plyo box for easy reference
- · Made of high-density foam and commercial grade vinyl cover prevents injury
- 3 different heights (20in, 24in and 30in) all in one for less clutter and easy storage

|                 | SKU         | MSRP     |
|-----------------|-------------|----------|
| Smart Plyo Cube | 400-150-056 | \$499.00 |