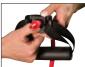

### SMART STRAPS™ BODYWEIGHT TRAINER

The Smart Straps Bodyweight Trainer provides a smart way to train with your own bodyweight. **Learn more in Functional Strength section.** 

- 12 exercises printed directly on the straps for easy reference
- · Easy access foot cuffs
- Built in Door Anchors

|                                         | SKU         | MSRP    |
|-----------------------------------------|-------------|---------|
| Smart Straps Bodyweight Training System | 400-450-300 | \$99.00 |