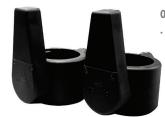

#### **ESSENTIAL PACKAGE**

Space saving display that allows for easy access to the essential fitness training products.

Rack with product dimensions:
 64" W x 30" D x 66" H

- (1) 16mm Exercise Mat
- (1) Smart Recovery Foam Roller
- (1) 4lb, 6lb, 8lb, and 10lb Medicine Balls
- (1) 55cm and 65cm Stability Balls
- (1) 20lb and 30lb Resistance Cables
- (2 pairs) Quick Flip Handles
- (1) Essential Storage Tower

|                   | SKU         | MSRP       |
|-------------------|-------------|------------|
| Essential Package | 400-150-132 | \$1,025.00 |
| Rack only         | 400-150-136 | \$650.00   |