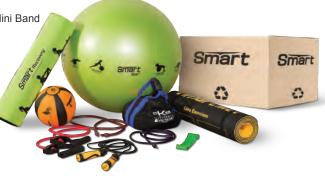

#### SMART IN-HOME BOOTCAMP PACKAGE

Our Boot Camp package offers a range of our Smart Products to suit every lifestyle and fitness aspiration, while doing it in the comfort of your home. Along with product, we'll provide boot camp workouts of your own via the Prism Fitness social media platforms.

#### Includes:

- (1) 20lb, 30lb and 40lb Resistance Cables
- (1 pair) Quick Flip Handles
- (1) Smart Recovery Self-Guided Muscle Release Roller

(1) Smart Speed Jump Rope

(1) 6lb Medicine Ball

(1) Medium Resistance Mini Band

(1) 65cm Stability Ball

(1) Kettlebell Sandbag

(1) 6mm Exercise Mat

Learn more on Page 12.