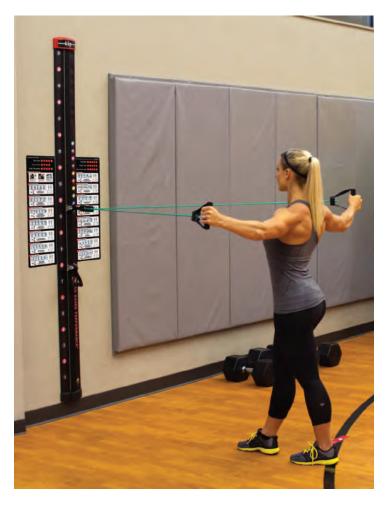

#### KIIO™ WALL GYM

An infinitely adjustable anchor system that allows simple and secure placement anywhere along the continious track. Precise markings ensure consistency in assessment and training.

- · 7ft stainless steel track; wall mounted to maximize floor space
- Patented anchors slide to any track position
- · Triple pocket attachment for quick and secure connections
- · Accepts cables, tubes, bands, and webbing
- · D-ring gives infinite attachment flexibility
- Supports 250lbs

#### Kiio Wall Gym Kit Includes:

(2 each) 30in Resistance Cables - 20lb and 40lb (2) 60in Resistance Cables - 50lb

- (1 Pair) Triple Grip Handles
- (1) Arm/Leg Attachment
- (1) Wall Gym and Exercise Chart

#### Kiio Wall Gym Complete Package Includes:

(2 each) 30in Resistance Cables 10lb-100lb

(2 each) 60in Resistance Cables 10lb-100lb

(2 pairs) Quik Fit Handles

(2 pairs) Exchange Handles

(2 pairs) Triple Grip Handles

- (2) Arm/Leg Attachments
- (1) Wall Gym and Exercise Chart
- (1) Caddy

|                                          | SKU         | MSRP       |
|------------------------------------------|-------------|------------|
| Kiio Wall Gym Kit                        | 400-240-004 | \$999.00   |
| Kiio Wall Gym Complete Package           | 400-240-003 | \$1,898.00 |
| Kiio Caddy Only                          | 400-240-002 | \$249.00   |
| Kiio Caddy Kit                           | 400-240-005 | \$899.00   |
| Custom Logo for either Wall Gym or Caddy | LOGO CUSTOM | \$100.00   |

### KIIO™ CADDY

Organize and store your equipment. Cable resistance levels are clearly labeled for easy cable selection.

- · Holds up to 80 cables and 20 handles or attachments
- Securely mounts to any wall with no visible hardware
- Quickly account for all equipment and controls cable chaos