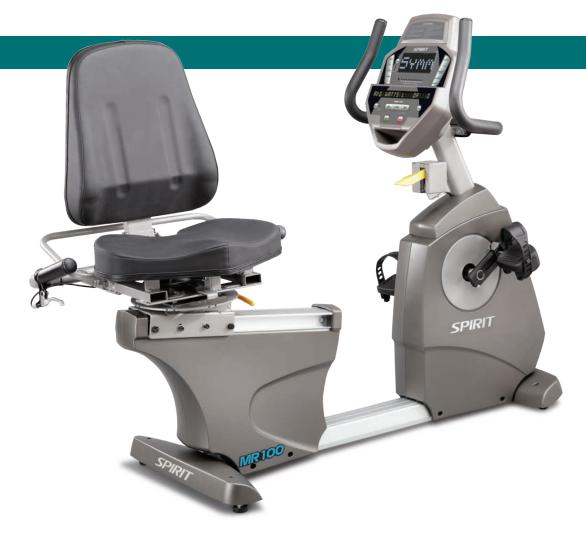

plateau, interval, facility, hr and symmetry
- Intuitive interface for ease of operation

OPTIONS
SOLD
SEPARATELY





#### **EQUIPMENT SPECIFICATIONS**

Power Train heavy duty, 8 groove poly-v belt for smooth, quiet operation and the foot pedal assembly rides on high-end linear

bearings and guides

Braking Device eddy current brake (quiet, frictionless and maintenance free), small flywheel mass ensures a minimum starting

torque providing low inertia

Power 100–240 Volts: 50/60 Hz: 0.6-0.4A Sinpro model # HPU32A-105, 30 watt

Overall Dimensions  $80'' \times 33'' \times 47''$ 

Net Weight 306 lbs.

Max User Weight 440 lbs.

Certifications ISO 13485, IEC 60601-1-1, RoHS

### WARRANTY INFORMATION

Commercial (All Facilities) – Lifetime frame, 5 years EMS brake, 3 years parts and labor





The MR100's recumbent design pays particular attention to hip and lower body joint mobility, allowing optimal rehabilitation at a relatively relaxed posture. Users may input desired knee flexion angles and the software will suggest the pedal and the seat's fore/aft position. Variables such as body symmetry and limb length can be taken into account for clinicians to finely tailor to every patient's needs. The MR100 is equipped with the standard MA900 Rehabilitation Adjustable Crank, which operates in a closed-kinetic chain environment.

## **MR100** recumbent lowerbody ergometer

- Adjustable pedal cranks enable a clinician to adjust the bike to accommodate a patient's range of motion
  performance capabilities. This includes independently, single side or bilateral adjustments from a limi