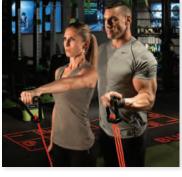

#### KIIO™ WALL GYM

An infinitely adjustable anchor system that allows simple and secure placement anywhere along the continious track. Precise markings ensure consistency in assessment and training.

- · 7ft stainless steel track; wall mounted to maximize floor space
- Patented anchors slide to any track position
- · Triple pocket attachment for quick and secure connections
- · Accepts cables, tubes, bands, and webbing
- · D-ring gives infinite attachment flexibility
- Supports 250lbs

#### Kiio Wall Gym Kit Includes:

(2 each) 30in Resistance Cables - 20lb and 40lb (2) 60in Resistance Cables - 50lb

- (1 Pair) Triple Grip Handles
- (1) Arm/Leg Attachment
- (1) Wall Gym and Exercise Chart

#### Kiio Wall Gym Complete Package Includes:

(2 each) 30in Resistance Cables 10lb-100lb

(2 each) 60in Resistance Cables 10lb-100lb

(2 pairs) Quik Fit Handles

(2 pairs) Exchange Handles

(2 pairs) Triple Grip Handles

- (2) Arm/Leg Attachments
- (1) Wall Gym and Exercise Chart
- (1) Caddy

|                                          | SKU         | MSRP       |
|------------------------------------------|-------------|------------|
| Kiio Wall Gym Kit                        | 400-240-004 | \$999.00   |
| Kiio Wall Gym Complete Package           | 400-240-003 | \$1,898.00 |
| Kiio Caddy Only                          | 400-240-002 | \$249.00   |
| Kiio Caddy Kit                           | 400-240-005 | \$899.00   |
| Custom Logo for either Wall Gym or Caddy | LOGO CUSTOM | \$100.00   |