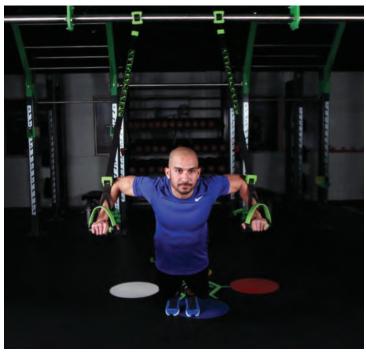

### SMART STRAPS™ BODYWEIGHT TRAINER

The Smart Straps Bodyweight Trainer provides a smart way to train with your own bodyweight. **Learn more in Functional Strength section.** 

- 12 exercises printed directly on the straps for easy reference
- · Easy access foot cuffs
- Built in Door Anchors

### SMART STRAPS™ BODYWEIGHT TRAINER

The Smart Straps Bodyweight Trainer provides a smart way to train with your own bodyweight.

- 12 exercises printed directly on the straps for easy reference
- Effortless switch between arm and leg exercises with pre-formed handle and foot cuff combo
- 2 independent straps that are adjustable (both length and width) for desired difficulty levels and different exercises

- · Quick anchor installation options
- Strap Connector joins the two straps to create free motion dynamic movement for muscle balance and core intensification