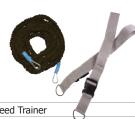

### **SMART CONDITIONING ROPE CADDY™**

The Smart Conditioning Rope Caddy provides a neat and organized way of storing your conditioning rope. Its unique, saddle-shaped anchor provides a smooth path for your rope to minimize wear and tear during exercise. The Rope Caddy includes eight exercise images to help guide users through various effective rope conditioning methods. Learn more in Functional Strength section.

**Smart Conditioning Rope Caddy** Package Includes:

(1) Wall-Mounted Caddy

(1) 30ft x 1.5in Diameter Conditioning Rope