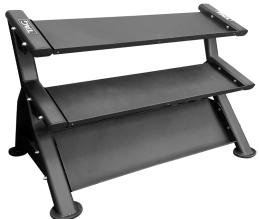

### **ECONOMY PACKAGE**

Convenient all-in-one medicine ball and stability ball rack for easy access and storage.

- Convenient clip to hang extra resistance cables and bands
- Rack with product dimensions: 37" W x 20" D x 46" H

- (1) 4lb, 6lb, 8lb, and 10lb Medicine Balls
- (1) 55cm and 65cm Stability Balls
- (1) Economy Storage Tower

|                 | SKU         | MSRP     |
|-----------------|-------------|----------|
| Economy Package | 400-150-133 | \$599.00 |
| Rack only       | 400-150-137 | \$349.00 |