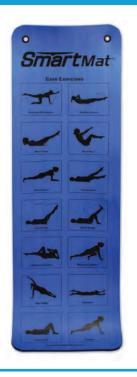

#### **SMART MAT**™

The Smart Mat has exercises printed on both sides to guide the user in both Stretching Poses and Core Exercises.

- 14 Core Exercises and 14 Stretching Poses are printed on the mat for easy reference
- · Two types of mats are available:
  - 6mm (yellow) rolled for easy storage/transportation (TPE)
- 16mm (blue) with grommets for easy hanging (NBR)
- Durable, non-slip surface
- · Size: 6ft long by 2ft wide

|                                     | SKU         | MSRP    |
|-------------------------------------|-------------|---------|
| 6mm Smart Mat (Yellow)              | 400-150-030 | \$49.99 |
| 16mm Smart Mat (Blue with Grommets) | 400-150-031 | \$54.99 |