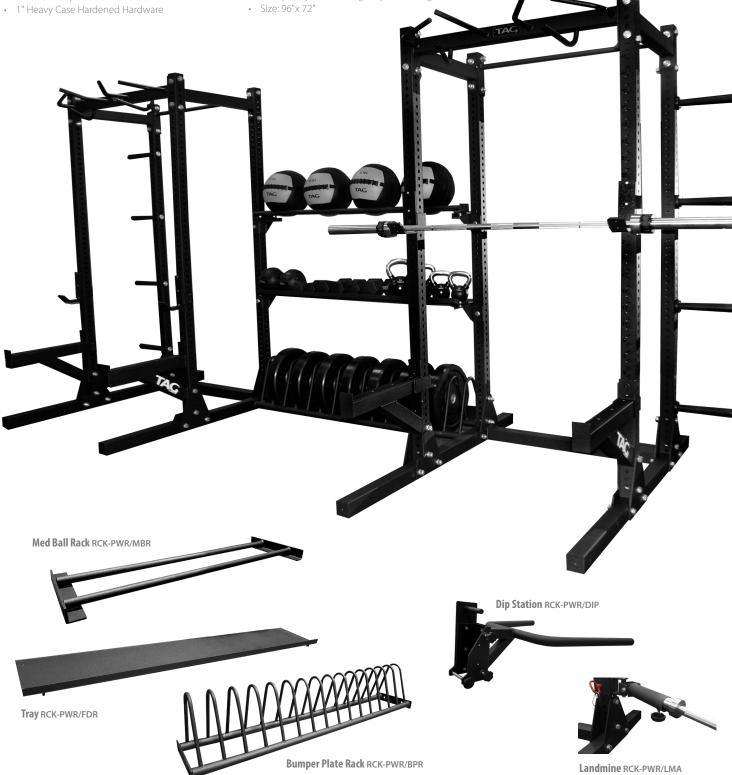

## **COMMERCIAL PACKAGES - FUNCTIONAL TRAINING CENTER**

### **4-SECTION PACKAGE**

#### Includes the following product:

- (1) 4-Section FTC Rig with 2 Storage Trays, Smart Stick Quiver, and 2 Rope Anchors
- (1) 55cm, 65cm, and 75cm Stability Balls
- (1) 4lb, 6lb, and 8lb Medicine Balls
- (2) 10lb and 15lb Medicine Balls
- (6) 16mm Exercise Mats
- (4) Smart Recovery Foam Rollers
- (3) Smart Straps Bodyweight Training System
- (3) Smart Sticks
- (1) Extra Light, Light, Medium, and Heavy Strength Bands
- (1) 30ft x 1.5in diameter Conditioning Rope
- (2) Smart Speed Jump Ropes
- (1) Smart Core Wheel
- (1) Workhorse Harness with Leash
- (2) 30in Resistance Cables 10lb-100lb
- (2) 60in Resistance Cables 10lb-100lb
- (2 Pairs) Quik Fit Handles
- (2 Pairs) Exchange Handles
- (2 Pairs) Triple Grip Handles
- (2) Arm/Leg Attachments
- (1) Kiio Wall Gym and Exercise Chart
- (1) Kiio Caddy

Dimensions: 236"W x 39"D x 95"H (each bay is 48"W)