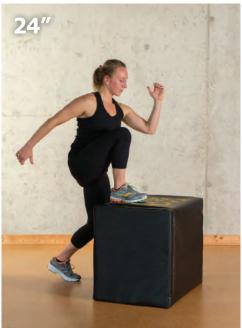

#### SMART PLYO3 CUBE™

The 3-in-1 Smart Plyo Cube saves your facility space and the user valuable time while being able to train safely. **Learn more in Plyo section.** 

• 9 exercises printed on box for easy reference

### SMART PLYO³ CUBE™

The 3-in-1 Soft Plyo Cube can be used to save space and the user time while training safely.

- 9 exercises are printed on one side of the plyo box for easy reference
- · Made of high-density foam and commercial grade vinyl cover prevents injury
- 3 different heights (20in, 24in and 30in) all in one for less clutter and easy storage