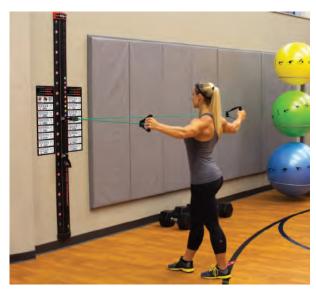

#### KIIO™ WALL GYM

An infinitely adjustable anchor system that allows simple and secure placement anywhere along the continious track. Precise markings ensure consistency in assessment and training.

- · 7ft stainless steel track; wall mounted to maximize floor space
- Patented anchors slide to any track position
- · Triple pocket attachment for quick and secure connections
- · Accepts cables, tubes, bands, and webbing
- · D-ring gives infinite attachment flexibility
- Supports 250lbs

#### Kiio Wall Gym Kit Includes:

(2 each) 30in Resistance Cables - 20lb and 40lb (2) 60in Resistance Cables - 50lb

- (1 Pair) Triple Grip Handles
- (1) Arm/Leg Attachment
- (1) Wall Gym and Exercise Chart

#### Kiio Wall Gym Complete Package Includes:

(2 each) 30in Resistance Cables 10lb-100lb

(2 each) 60in Resistance Cables 10lb-100lb

(2 pairs) Quik Fit Handles

(2 pairs) Exchange Handles

(2 pairs) Triple Grip Handles

- (2) Arm/Leg Attachments
- (1) Wall Gym and Exercise Chart
- (1) Caddy

|                                          | SKU         | MSRP       |
|------------------------------------------|-------------|------------|
| Kiio Wall Gym Kit                        | 400-240-004 | \$999.00   |
| Kiio Wall Gym Complete Package           | 400-240-003 | \$1,898.00 |
| Kiio Caddy Only                          | 400-240-002 | \$249.00   |
| Kiio Caddy Kit                           | 400-240-005 | \$899.00   |
| Custom Logo for either Wall Gym or Caddy | LOGO CUSTOM | \$100.00   |