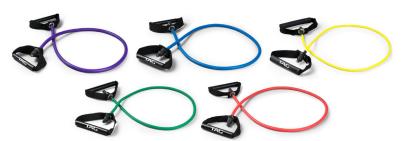

#### **SMART STRENGTH BANDS**

Add assistance or resistance to any training routine. Use for assisted pullups, stretching and speed training.

- · Highest quality strength bands available
- 40in long and 3/6in thick

|                       | SKU         | MSRP    |
|-----------------------|-------------|---------|
| XX-Light Band (Red)   | 400-710-110 | \$15.00 |
| X-Light Band (Black)  | 400-710-111 | \$22.00 |
| Light Band (Purple)   | 400-710-112 | \$30.00 |
| Medium Band (Green)   | 400-710-113 | \$35.00 |
| Heavy Band (Blue)     | 400-710-114 | \$45.00 |
| X-Heavy Band (Orange) | 400-710-115 | \$63.00 |
| XX-Heavy Band (Gray)  | 400-710-116 | \$75.00 |