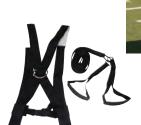

#### SMART STRAPS™ BODYWEIGHT TRAINER

The Smart Straps Bodyweight Trainer provides a smart way to train with your own bodyweight. Learn more in Functional Strength section.

· 12 exercises printed directly on the straps for easy reference

### SMART STRAPS™ BODYWEIGHT TRAINER

The Smart Straps Bodyweight Trainer provides a smart way to train with your own bodyweight. **Learn more in Functional Strength section.** 

- 12 exercises printed directly on the straps for easy reference
- · Easy access foot cuffs
- Built in Door Anchors

### SMART STRAPS™ BODYWEIGHT TRAINER

The Smart Straps Bodyweight Trainer provides a smart way to train with your own bodyweight.

- 12 exercises printed directly on the straps for easy reference
- Effortless switch between arm and leg exercises with pre-formed handle and foot cuff combo
- 2 independent straps that are adjustable (both length and width) for desired difficulty levels and different exercises

- · Quick anchor installation options
- Strap Connector joins the two straps to create free motion dynamic movement for muscle balance and core intensification