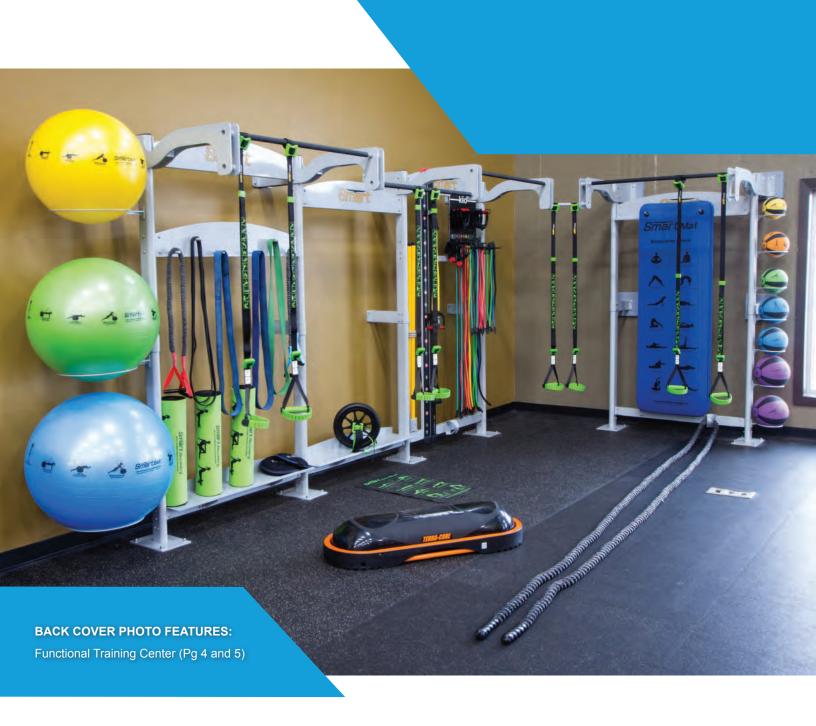

## **COMMERCIAL PACKAGES - FUNCTIONAL TRAINING CENTER**

### **4-SECTION PACKAGE**

#### Includes the following product:

- (1) 4-Section FTC Rig with 2 Storage Trays, Smart Stick Quiver, and 2 Rope Anchors
- (1) 55cm, 65cm, and 75cm Stability Balls
- (1) 4lb, 6lb, and 8lb Medicine Balls
- (2) 10lb and 15lb Medicine Balls
- (6) 16mm Exercise Mats
- (4) Smart Recovery Foam Rollers
- (3) Smart Straps Bodyweight Training System
- (3) Smart Sticks
- (1) Extra Light, Light, Medium, and Heavy Strength Bands
- (1) 30ft x 1.5in diameter Conditioning Rope
- (2) Smart Speed Jump Ropes
- (1) Smart Core Wheel
- (1) Workhorse Harness with Leash
- (2) 30in Resistance Cables 10lb-100lb
- (2) 60in Resistance Cables 10lb-100lb
- (2 Pairs) Quik Fit Handles
- (2 Pairs) Exchange Handles
- (2 Pairs) Triple Grip Handles
- (2) Arm/Leg Attachments
- (1) Kiio Wall Gym and Exercise Chart
- (1) Kiio Caddy

Dimensions: 236"W x 39"D x 95"H (each bay is 48"W)