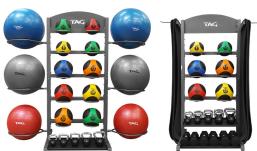

#### **ELITE PACKAGE**

This Elite display is a storage solution for a variety of exercise tools and provides easy access to all products.

- · Includes interlocking transport wheels for ease of movement
- Assembled rack with product dimensions: 70" W x 30" D x 97" H

#### Package Includes:

- (6) 16mm Exercise Mats
- (4) Smart Recovery Foam Rollers
- (1) 4lb Medicine Ball
- (2) 6lb and 8lb Medicine Balls
- (1) 10lb Medicine Ball
- (1) 15lb Medicine Ball
- (1) 55cm, 65cm and 75cm Stability Balls
- (1) Extra Light, Light, Medium, Heavy and Extra Heavy Smart Guard Sleeved Tubing
- (2) Light, Medium, and Heavy Mini-Bands
- (2) Smart Speed Jump Ropes
- (1) Elite Storage Tower

|               | SKU         | MSRP       |
|---------------|-------------|------------|
| Elite Package | 400-150-161 | \$2,540.00 |
| Rack only     | 400-150-166 | \$1,495.00 |