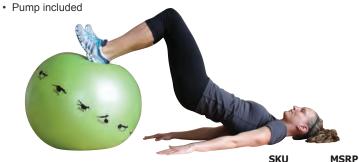

### **15LB SMART MEDICINE BALL**

Due to popular demand and requests, the 15lb size has been added to the Smart Self-Guided line of Medicine Balls. Learn more in Self-Guided Fitness section.

- 8 exercises are printed on the ball for easy reference
- Textured for a reliable grip; sturdy rubber construction
- Bounces on a hard surface

|                             | SKU         | MSRP    |
|-----------------------------|-------------|---------|
| 15lb Medicine Ball (Purple) | 400-150-005 | \$72.99 |

|                                       | SKU         | MSRP     |
|---------------------------------------|-------------|----------|
| Smart Conditioning Rope Caddy         | 400-205-200 | \$199.00 |
| Smart Conditioning Rope Caddy Package | 400-205-210 | \$329.00 |