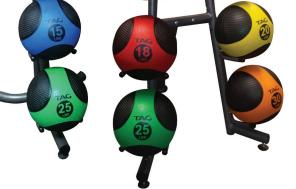

### **SMART MEDICINE BALLS™**

The weighted center forces the user to use different muscle groups to throw, bounce or twist with the ball.

- 8 exercises are printed on the ball for easy reference
- Textured for a reliable grip; sturdy rubber construction
- · Bounces on a hard surface
- · 5 weights and sizes available

|                             | SKU         | MSRP    |
|-----------------------------|-------------|---------|
| 4lb Medicine Ball (Yellow)  | 400-150-001 | \$39.99 |
| 6lb Medicine Ball (Orange)  | 400-150-002 | \$45.99 |
| 8lb Medicine Ball (Green)   | 400-150-003 | \$50.99 |
| 10lb Medicine Ball (Blue)   | 400-150-004 | \$60.99 |
| 15lb Medicine Ball (Purple) | 400-150-005 | \$72.99 |