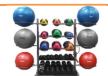

### **DELUXE PACKAGE**

Convenient Storage Display allows for easy access to all products.

• Assembled rack with product dimensions: 70" W x 30" D x 90" H

#### Package Includes:

- (2) 16mm Exercise Mats
- (2) Smart Recovery Foam Rollers
- (1) 4lb and 10lb Medicine Balls
- (2) 6lb and 8lb Medicine Balls
- (1) 55cm, 65cm and 75cm Stability Balls
- (1) 20lb, 30lb, 50lb, 70lb and 90lb Resistance Cables
- (5 pairs) Quick Flip Handles
- (1) Deluxe Storage Tower

|                | SKU         | MSRP       |
|----------------|-------------|------------|
| Deluxe Package | 400-150-131 | \$1,670.00 |
| Rack only      | 400-150-135 | \$1,050.00 |