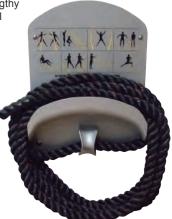

### **CONDITIONING ROPES**

The Conditioning Rope combines high intensity and low impact movements with a full range of motion workout. Rope training was recently voted by Men's Health magazine as the best cardio workout.

- Durable 20/80 (Poly/Danline) blend that prevents fraying while still being flexible
- Conditioning Ropes help build stamina, gain lean muscle mass, burn fat and strengthen core muscles
- Available in black with 1.5in diameter

|                        | SKU         | MSRP     |
|------------------------|-------------|----------|
| 30ft Conditioning Rope | 400-205-110 | \$149.00 |
| 40ft Conditioning Rope | 400-205-111 | \$169.00 |