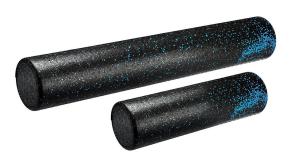

#### SMART RECOVERY FOAM ROLLER™

This Foam Roller is used to release muscle tension before, during, and after workouts.

- 9 movements are printed on the foam roller for easy reference
- · 2ft long: wide enough to use on backs
- · Durable EPE polyethylene foam holds its shape
- · Designed for moderate to heavy use

|                            | SKU         | MSRP    |
|----------------------------|-------------|---------|
| Smart Recovery Foam Roller | 400-150-020 | \$35.99 |