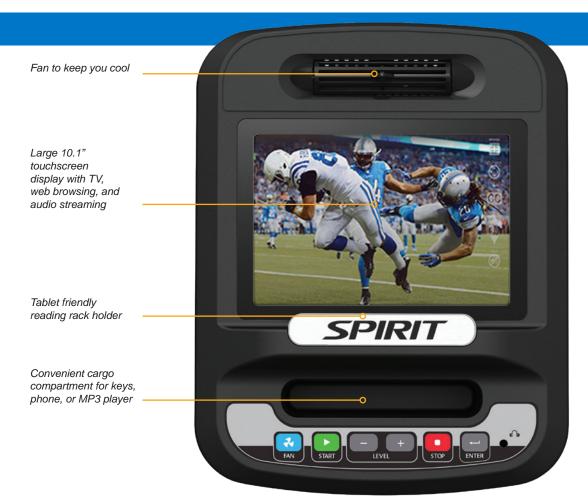

# 2019 BUYER'S GUIDE

Deluxe Tower Package (Pg 5) with Self-Guided Product Wall-Mounted Mat Rack with 16mm Smart Mats (Pg 6) Smart Plyo³ Cube (Pg 13)

608.845.8300 PRISMFITNESSGROUP.COM