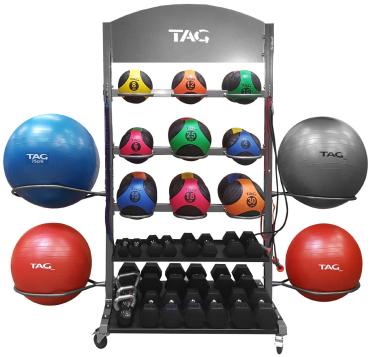

#### **ELITE PACKAGE**

This Elite display is a storage solution for a variety of exercise tools and provides easy access to all products.

- · Includes interlocking transport wheels for ease of movement
- Assembled rack with product dimensions: 70" W x 30" D x 97" H

#### Package Includes:

- (6) 16mm Exercise Mats
- (4) Smart Recovery Foam Rollers
- (1) 4lb Medicine Ball
- (2) 6lb and 8lb Medicine Balls
- (1) 10lb Medicine Ball
- (1) 15lb Medicine Ball
- (1) 55cm, 65cm and 75cm Stability Balls
- (1) Extra Light, Light, Medium, Heavy and Extra Heavy Smart Guard Sleeved Tubing
- (2) Light, Medium, and Heavy Mini-Bands
- (2) Smart Speed Jump Ropes
- (1) Elite Storage Tower

|               | SKU         | MSRP       |
|---------------|-------------|------------|
| Elite Package | 400-150-161 | \$2,540.00 |
| Rack only     | 400-150-166 | \$1,495.00 |