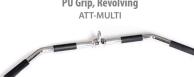

#### KIIO™ WALL GYM

An infinitely adjustable anchor system that allows simple and secure placement anywhere along the continious track. Precise markings ensure consistency in assessment and training.

- · 7ft stainless steel track; wall mounted to maximize floor space
- Patented anchors slide to any track position
- · Triple pocket attachment for quick and secure connections
- · Accepts cables, tubes, bands, and webbing
- · D-ring gives infinite attachment flexibility
- Supports 250lbs

#### Kiio Wall Gym Kit Includes:

(2 each) 30in Resistance Cables - 20lb and 40lb (2) 60in Resistance Cables - 50lb

- (1 Pair) Triple Grip Handles
- (1) Arm/Leg Attachment
- (1) Wall Gym and Exercise Chart

#### Kiio Wall Gym Complete Package Includes:

(2 each) 30in Resistance Cables 10lb-100lb

(2 each) 60in Resistance Cables 10lb-100lb

(2 pairs) Quik Fit Handles

(2 pairs) Exchange Handles

(2 pairs) Triple Grip Handles

- (2) Arm/Leg Attachments
- (1) Wall Gym and Exercise Chart
- (1) Caddy

|                                          | SKU         | MSRP       |
|------------------------------------------|-------------|------------|
| Kiio Wall Gym Kit                        | 400-240-004 | \$999.00   |
| Kiio Wall Gym Complete Package           | 400-240-003 | \$1,898.00 |
| Kiio Caddy Only                          | 400-240-002 | \$249.00   |
| Kiio Caddy Kit                           | 400-240-005 | \$899.00   |
| Custom Logo for either Wall Gym or Caddy | LOGO CUSTOM | \$100.00   |