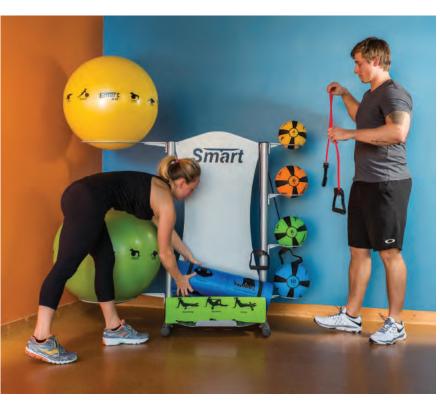

#### **ELITE PACKAGE**

This Elite display is a storage solution for a variety of exercise tools and provides easy access to all products.

- · Includes interlocking transport wheels for ease of movement
- Assembled rack with product dimensions: 70" W x 30" D x 97" H

#### Package Includes:

- (6) 16mm Exercise Mats
- (4) Smart Recovery Foam Rollers
- (1) 4lb Medicine Ball
- (2) 6lb and 8lb Medicine Balls
- (1) 10lb Medicine Ball
- (1) 15lb Medicine Ball
- (1) 55cm, 65cm and 75cm Stability Balls
- (1) Extra Light, Light, Medium, Heavy and Extra Heavy Smart Guard Sleeved Tubing
- (2) Light, Medium, and Heavy Mini-Bands
- (2) Smart Speed Jump Ropes
- (1) Elite Storage Tower