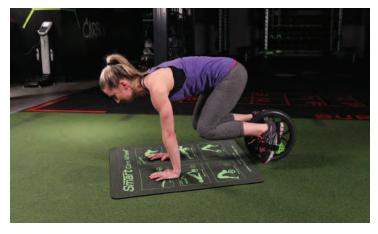

#### **SMART CORE WHEEL™**

The Smart Core Wheel™ delivers the best workout for the entire core (not just abs!) with one tool. Strap your feet or grip the handles for a great ab-focused workout. Learn more in Core and Stability section.

### **SMART CORE WHEEL™**

The Smart Core Wheel™ delivers the best workout for the entire core (not just abs!) with one tool. Strap your feet or grip the handles for a great corefocused workout.

- · Includes mat for added comfort for hands or knees
- 6 exercises are printed directly on the mat for easy reference
- · Combined handle and foot pedal
- · Adjustable velcro straps to securely fasten feet to the pedals (either facing up or down)
- Handles fold down for slip and upright storage (patent pending)
- · Easily switch between hand and feet exercises