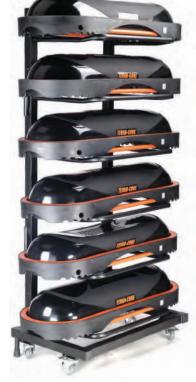

### TERRA CORE™

This is NOT just a step and balance trainer, it's a multifaceted group-x machine, incorporating resistance cables and can be used with over 250 exercises to help you reach your goals.

- "Scan and Sweat" QR code
- · Includes instructional material and a pump
- Dimensions: 46in x 17in x 10in and 28lb
- · Weight capacity: 500lbs

|                           | SKU         | MSRP     |
|---------------------------|-------------|----------|
| Terra Core                | 400-600-100 | \$279.00 |
| Terra Core Rack (Holds 6) | 400-600-110 | \$299.00 |