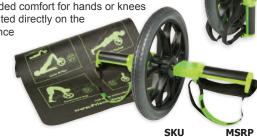

#### **SMART CORE WHEEL™**

The Smart Core Wheel™ delivers the best workout for the entire core (not just abs!) with one tool. Strap your feet or grip the handles for a great ab-focused workout. Learn more in Core and Stability section.

· Includes mat for added comfort for hands or knees

· 6 exercises are printed directly on the mat for easy reference

Smart Core Wheel with Mat 400-460-210 \$79.00

### **SMART CORE WHEEL™**

The Smart Core Wheel™ delivers the best workout for the entire core (not just abs!) with one tool. Strap your feet or grip the handles for a great corefocused workout.

- · Includes mat for added comfort for hands or knees
- 6 exercises are printed directly on the mat for easy reference
- · Combined handle and foot pedal
- · Adjustable velcro straps to securely fasten feet to the pedals (either facing up or down)
- Handles fold down for slip and upright storage (patent pending)
- · Easily switch between hand and feet exercises

|                           | SKU         | MSRP    |  |
|---------------------------|-------------|---------|--|
| Smart Core Wheel with Mat | 400-460-210 | \$79.00 |  |