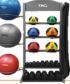

#### **ELITE PACKAGE**

This Elite display is a storage solution for a variety of exercise tools and provides easy access to all products.

- · Includes interlocking transport wheels for ease of movement
- Assembled rack with product dimensions: 70" W x 30" D x 97" H

#### Package Includes:

- (6) 16mm Exercise Mats
- (4) Smart Recovery Foam Rollers
- (1) 4lb Medicine Ball
- (2) 6lb and 8lb Medicine Balls
- (1) 10lb Medicine Ball
- (1) 15lb Medicine Ball
- (1) 55cm, 65cm and 75cm Stability Balls
- (1) Extra Light, Light, Medium, Heavy and Extra Heavy Smart Guard Sleeved Tubing
- (2) Light, Medium, and Heavy Mini-Bands
- (2) Smart Speed Jump Ropes
- (1) Elite Storage Tower

|               | SKU         | MSRP       |
|---------------|-------------|------------|
| Elite Package | 400-150-161 | \$2,540.00 |
| Rack only     | 400-150-166 | \$1,495.00 |