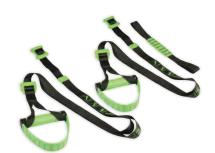

#### SMART STRAPS™ BODYWEIGHT TRAINER

The Smart Straps Bodyweight Trainer provides a smart way to train with your own bodyweight. Learn more in Functional Strength section.

· 12 exercises printed directly on the straps for easy reference

### SMART STRAPS™ BODYWEIGHT TRAINER

The Smart Straps Bodyweight Trainer provides a smart way to train with your own bodyweight. **Learn more in Functional Strength section.** 

- 12 exercises printed directly on the straps for easy reference
- · Easy access foot cuffs
- Built in Door Anchors

### SMART STRAPS™ BODYWEIGHT TRAINER

The Smart Straps Bodyweight Trainer provides a smart way to train with your own bodyweight.

- 12 exercises printed directly on the straps for easy reference
- Effortless switch between arm and leg exercises with pre-formed handle and foot cuff combo
- 2 independent straps that are adjustable (both length and width) for desired difficulty levels and different exercises

- · Quick anchor installation options
- Strap Connector joins the two straps to create free motion dynamic movement for muscle balance and core intensification