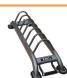

#### **WALL-MOUNTED MAT RACK PACKAGE**

The versatile Smart Wall-Mounted Mat Rack Package allows for easy hanging and storage for up to 10 commercial grade Smart Exercise Mats (16mm thick).

- · Heavy duty design keeps mats from making contact with wall
- Safe and Convenient: Adjustable pegs fit all styles of hanging mats; fold in when not in use
- Easy to install: Multiple holes provide numerous options when installing on wall
- Rack with product dimensions: 30" W x 13" D x 75" H

#### Package Includes:

- (1) Smart Wall-Mounted Mat Rack
- (10) 16mm Smart Exercise Mats

|                  | SKU         | MSRP     |
|------------------|-------------|----------|
| Mat Rack Package | 400-150-134 | \$599.00 |
| Rack only        | 400-150-139 | \$116.00 |