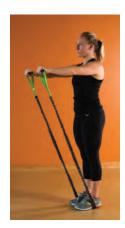

#### **SMART STRENGTH BANDS**

Add assistance or resistance to any training routine. Use for assisted pullups, stretching and speed training.

- · Highest quality strength bands available
- 40in long and 3/6in thick

|                       | SKU         | MSRP    |
|-----------------------|-------------|---------|
| XX-Light Band (Red)   | 400-710-110 | \$15.00 |
| X-Light Band (Black)  | 400-710-111 | \$22.00 |
| Light Band (Purple)   | 400-710-112 | \$30.00 |
| Medium Band (Green)   | 400-710-113 | \$35.00 |
| Heavy Band (Blue)     | 400-710-114 | \$45.00 |
| X-Heavy Band (Orange) | 400-710-115 | \$63.00 |
| XX-Heavy Band (Gray)  | 400-710-116 | \$75.00 |