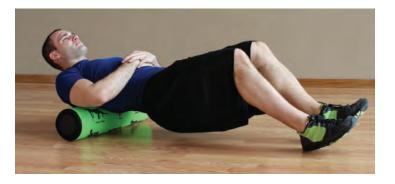

#### SMART RECOVERY FOAM ROLLER™

This Foam Roller is used to release muscle tension before, during, and after workouts.

- 9 movements are printed on the foam roller for easy reference
- · 2ft long: wide enough to use on backs
- · Durable EPE polyethylene foam holds its shape
- · Designed for moderate to heavy use

|                            | SKU         | MSRP    |
|----------------------------|-------------|---------|
| Smart Recovery Foam Roller | 400-150-020 | \$35.99 |