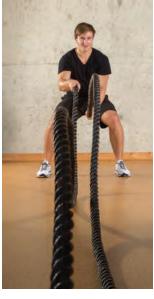

### **CONDITIONING ROPES**

The Conditioning Rope combines high intensity and low impact movements with a full range of motion workout. Rope training was recently voted by Men's Health magazine as the best cardio workout.

- Durable 20/80 (Poly/Danline) blend that prevents fraying while still being flexible
- Conditioning Ropes help build stamina, gain lean muscle mass, burn fat and strengthen core muscles
- Available in black with 1.5in diameter

|                        | SKU         | MSRP     |
|------------------------|-------------|----------|
| 30ft Conditioning Rope | 400-205-110 | \$149.00 |
| 40ft Conditioning Rope | 400-205-111 | \$169.00 |