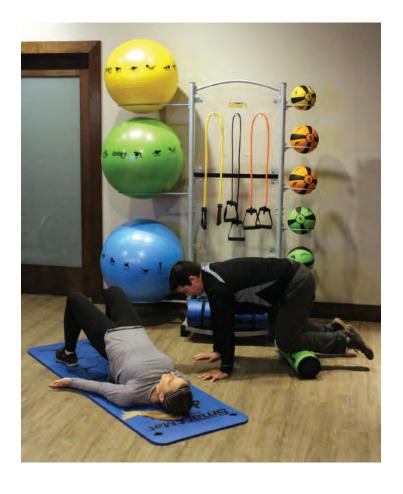

#### **ELITE PACKAGE**

This Elite display is a storage solution for a variety of exercise tools and provides easy access to all products.

- · Includes interlocking transport wheels for ease of movement
- Assembled rack with product dimensions: 70" W x 30" D x 97" H

#### Package Includes:

- (6) 16mm Exercise Mats
- (4) Smart Recovery Foam Rollers
- (1) 4lb Medicine Ball
- (2) 6lb and 8lb Medicine Balls
- (1) 10lb Medicine Ball
- (1) 15lb Medicine Ball
- (1) 55cm, 65cm and 75cm Stability Balls
- (1) Extra Light, Light, Medium, Heavy and Extra Heavy Smart Guard Sleeved Tubing
- (2) Light, Medium, and Heavy Mini-Bands
- (2) Smart Speed Jump Ropes
- (1) Elite Storage Tower