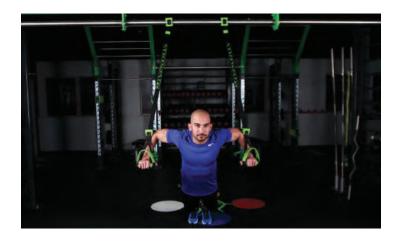

#### SMART STRAPS™ BODYWEIGHT TRAINER

The Smart Straps Bodyweight Trainer provides a smart way to train with your own bodyweight. Learn more in Functional Strength section.

· 12 exercises printed directly on the straps for easy reference

### SMART STRAPS™ BODYWEIGHT TRAINER

The Smart Straps Bodyweight Trainer provides a smart way to train with your own bodyweight. **Learn more in Functional Strength section.** 

- 12 exercises printed directly on the straps for easy reference
- · Easy access foot cuffs
- Built in Door Anchors

### SMART STRAPS™ BODYWEIGHT TRAINER

The Smart Straps Bodyweight Trainer provides a smart way to train with your own bodyweight.

- 12 exercises printed directly on the straps for easy reference
- Effortless switch between arm and leg exercises with pre-formed handle and foot cuff combo
- 2 independent straps that are adjustable (both length and width) for desired difficulty levels and different exercises

- · Quick anchor installation options
- Strap Connector joins the two straps to create free motion dynamic movement for muscle balance and core intensification