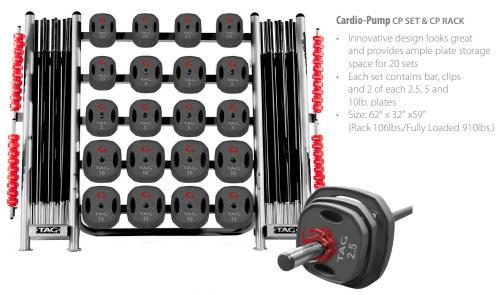

## SMART FITNESS CABLES AND SMART QUICK FLIP™ HANDLES

The interchangeable Fitness Cables and Smart Quick Flip Handles allow users to create their own resistance systems to strengthen and tone from head to toe. Add the door anchor for added angles and possibilities.

- Multi-layered: feel better and last longer than common extruded bands
- Use different cables for different exercises and ranges of motion or move up to the next resistance level as strength increases
- · Patent-pending handle design makes cable changes faster and easier
- The "click" tells the user the cable is locked and secure
- Order cables and handles separately

#### **EASY CABLE INSERTION/REMOVAL**

- 1. Simply lift the two sides of the flip-lock cable cups
- 2. Insert the cable plug through the hole (from the bottom)
- Then push down on the cable cups until they "click" into their secured position under the cable plug
- 4. Repeat for each cable cup

|                                            | SKU         | MSRP    |
|--------------------------------------------|-------------|---------|
| 10lb Fitness Cable (Teal)                  | 400-230-001 | \$5.00  |
| 20lb Fitness Cable (Purple)                | 400-230-002 | \$6.00  |
| 30lb Fitness Cable (Pink)                  | 400-230-003 | \$7.00  |
| 40lb Fitness Cable (Magenta)               | 400-230-004 | \$8.00  |
| 50lb Fitness Cable (Orange)                | 400-230-005 | \$9.00  |
| 60lb Fitness Cable (Red)                   | 400-230-006 | \$10.00 |
| 70lb Fitness Cable (Yellow)                | 400-230-007 | \$13.00 |
| 80lb Fitness Cable (Green)                 | 400-230-008 | \$15.00 |
| 90lb Fitness Cable (Blue)                  | 400-230-009 | \$17.00 |
| 100lb Fitness Cable (Black)                | 400-230-010 | \$20.00 |
| Quick Flip Handle - Single Pocket (1 Pair) | 400-160-005 | \$9.95  |
| Quick Flip Handle - Triple Pocket (1 Pair) | 400-160-006 | \$14.95 |