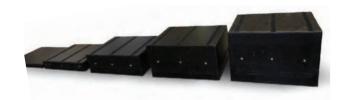

#### FOAM PLYO BOXES

Heavy-duty vinyl over impact-absorbing foam for safety, stability and

- · Polyurethane foam under durable 21oz vinyl cover
- · Velcro strips prevent slipping when stacking for storage or multi-height
- Supports users up to 400lb
- All boxes have 36in x 30in landing surface
- Two sets available: 3-box set or 5-box set

#### **CLASSIC PLYO BOXES**

Maximum stability and durability with their steel construction and fully welded frames.

- · Tops are reinforced 3/4in plywood with non-slip surface to maximize safety
- · Rubber bottoms protect floor
- Legs are constructed at a 6° angle to prevent tipping
- Stackable for easy storage
- · Use both indoors and outdoors