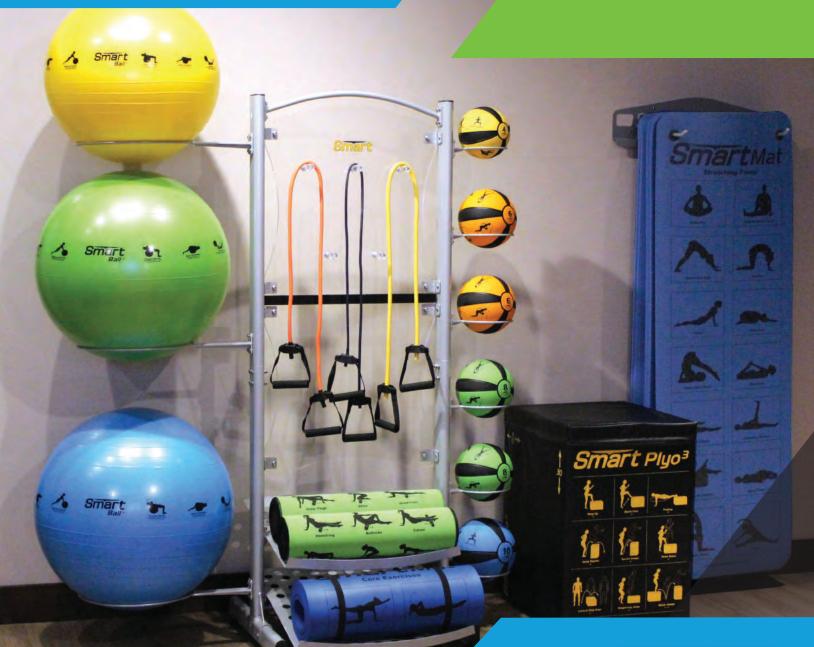

# 2019 BUYER'S GUIDE

Deluxe Tower Package (Pg 5) with Self-Guided Product Wall-Mounted Mat Rack with 16mm Smart Mats (Pg 6) Smart Plyo³ Cube (Pg 13)

608.845.8300 PRISMFITNESSGROUP.COM

#### **WALL-MOUNTED MAT RACK PACKAGE**

The versatile Smart Wall-Mounted Mat Rack Package allows for easy hanging and storage for up to 10 commercial grade Smart Exercise Mats (16mm thick).

- · Heavy duty design keeps mats from making contact with wall
- Safe and Convenient: Adjustable pegs fit all styles of hanging mats; fold in when not in use
- Easy to install: Multiple holes provide numerous options when installing on wall
- Rack with product dimensions: 30" W x 13" D x 75" H

#### Package Includes:

- (1) Smart Wall-Mounted Mat Rack
- (10) 16mm Smart Exercise Mats

|                  | SKU         | MSRP     |
|------------------|-------------|----------|
| Mat Rack Package | 400-150-134 | \$599.00 |
| Rack only        | 400-150-139 | \$116.00 |

#### SMART PLYO3 CUBE™

The 3-in-1 Smart Plyo Cube saves your facility space and the user valuable time while being able to train safely. **Learn more in Plyo section.** 

• 9 exercises printed on box for easy reference

### SMART PLYO³ CUBE™

The 3-in-1 Soft Plyo Cube can be used to save space and the user time while training safely.

- 9 exercises are printed on one side of the plyo box for easy reference
- · Made of high-density foam and commercial grade vinyl cover prevents injury
- 3 different heights (20in, 24in and 30in) all in one for less clutter and easy storage