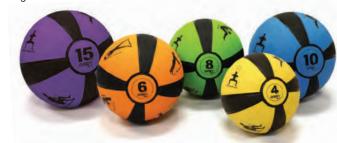

### **SMART MEDICINE BALLS™**

The weighted center forces the user to use different muscle groups to throw, bounce or twist with the ball.

- 8 exercises are printed on the ball for easy reference
- Textured for a reliable grip; sturdy rubber construction
- · Bounces on a hard surface
- · 5 weights and sizes available

|                             | SKU         | MSRP    |
|-----------------------------|-------------|---------|
| 4lb Medicine Ball (Yellow)  | 400-150-001 | \$39.99 |
| 6lb Medicine Ball (Orange)  | 400-150-002 | \$45.99 |
| 8lb Medicine Ball (Green)   | 400-150-003 | \$50.99 |
| 10lb Medicine Ball (Blue)   | 400-150-004 | \$60.99 |
| 15lb Medicine Ball (Purple) | 400-150-005 | \$72.99 |