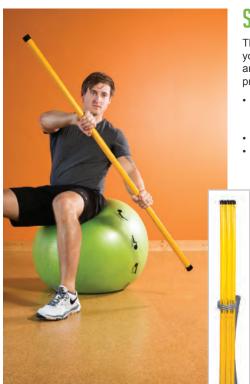

- · Aligns the body for balanced, optimal range of motion
- 5ft in length
- · Hands slide along the smooth surface

|                                                             | SKU         | MSRP     |
|-------------------------------------------------------------|-------------|----------|
| Stick - Unweighted                                          | 400-140-400 | \$15.99  |
| Stick - 5lb Weighted                                        | 400-140-405 | \$19.99  |
| Set of 10 - Unweighted                                      | 400-140-410 | \$150.00 |
| Set of 10 - 5lb Weighted                                    | 400-140-415 | \$190.00 |
| Smart Stick Quiver                                          | 400-140-450 | \$99.00  |
| Smart Stick Quiver Package (6 Unweighted Sticks + Quiver)   | 400-140-451 | \$195.00 |
| Smart Stick Quiver Package (6 5lb Weighted Sticks + Quiver) | 400-140-452 | \$219.00 |