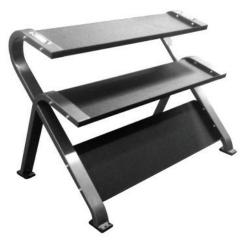

#### **ELITE PACKAGE**

This Elite display is a storage solution for a variety of exercise tools and provides easy access to all products.

- · Includes interlocking transport wheels for ease of movement
- Assembled rack with product dimensions: 70" W x 30" D x 97" H

#### Package Includes:

- (6) 16mm Exercise Mats
- (4) Smart Recovery Foam Rollers
- (1) 4lb Medicine Ball
- (2) 6lb and 8lb Medicine Balls
- (1) 10lb Medicine Ball
- (1) 15lb Medicine Ball
- (1) 55cm, 65cm and 75cm Stability Balls
- (1) Extra Light, Light, Medium, Heavy and Extra Heavy Smart Guard Sleeved Tubing
- (2) Light, Medium, and Heavy Mini-Bands
- (2) Smart Speed Jump Ropes
- (1) Elite Storage Tower