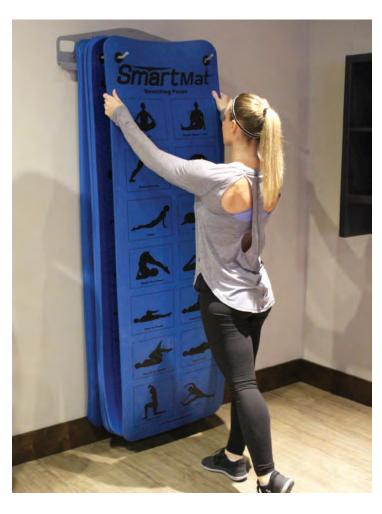

#### **SMART MAT**™

The Smart Mat has exercises printed on both sides to guide the user in both Stretching Poses and Core Exercises.

- 14 Core Exercises and 14 Stretching Poses are printed on the mat for easy reference
- · Two types of mats are available:
  - 6mm (yellow) rolled for easy storage/transportation (TPE)
- 16mm (blue) with grommets for easy hanging (NBR)
- Durable, non-slip surface
- · Size: 6ft long by 2ft wide

|                                     | SKU         | MSRP    |
|-------------------------------------|-------------|---------|
| 6mm Smart Mat (Yellow)              | 400-150-030 | \$49.99 |
| 16mm Smart Mat (Blue with Grommets) | 400-150-031 | \$54.99 |