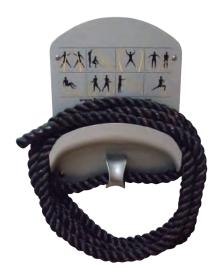

### **SMART CONDITIONING ROPE CADDY™**

The Smart Conditioning Rope Caddy provides a neat and organized way of storing your conditioning rope. Its unique, saddle-shaped anchor provides a smooth path for your rope to minimize wear and tear during exercise. The Rope Caddy includes eight exercise images to help guide users through various effective rope conditioning methods. Learn more in Functional Strength section.

**Smart Conditioning Rope Caddy** Package Includes:

(1) Wall-Mounted Caddy

(1) 30ft x 1.5in Diameter Conditioning Rope

### SMART CONDITIONING ROPE CADDY™

The Smart Conditioning Rope Caddy features Self-Guided exercises printed directly on the caddy for easy reference.

It is wall-mounted to easily keep the lengthy ropes organized and off the floor as well as provide the anchor point for the rope during exercises.

The unique, saddle-shaped anchor provides a smooth path for your rope to minimize wear and tear during exercises.

#### **Smart Conditioning Rope Caddy Package Includes:**

- (1) Wall-Mounted Caddy
- (1) 30ft x 1.5in Diameter Conditioning Rope

|                                       | SKU         | MSRP     |
|---------------------------------------|-------------|----------|
| Smart Conditioning Rope Caddy         | 400-205-200 | \$199.00 |
| Smart Conditioning Rope Caddy Package | 400-205-210 | \$329.00 |