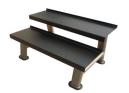

#### **ESSENTIAL PACKAGE**

Space saving display that allows for easy access to the essential fitness training products.

Rack with product dimensions:
 64" W x 30" D x 66" H

- (1) 16mm Exercise Mat
- (1) Smart Recovery Foam Roller
- (1) 4lb, 6lb, 8lb, and 10lb Medicine Balls
- (1) 55cm and 65cm Stability Balls
- (1) 20lb and 30lb Resistance Cables
- (2 pairs) Quick Flip Handles
- (1) Essential Storage Tower

|                   | SKU         | MSRP       |
|-------------------|-------------|------------|
| Essential Package | 400-150-132 | \$1,025.00 |
| Rack only         | 400-150-136 | \$650.00   |