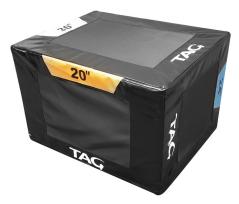

#### SMART PLYO3 CUBE™

The 3-in-1 Smart Plyo Cube saves your facility space and the user valuable time while being able to train safely. **Learn more in Plyo section.** 

• 9 exercises printed on box for easy reference

|                 | SKU         | MSRP     |
|-----------------|-------------|----------|
| Smart Plyo Cube | 400-150-056 | \$499.00 |

### SMART PLYO³ CUBE™

The 3-in-1 Soft Plyo Cube can be used to save space and the user time while training safely.

- 9 exercises are printed on one side of the plyo box for easy reference
- · Made of high-density foam and commercial grade vinyl cover prevents injury
- 3 different heights (20in, 24in and 30in) all in one for less clutter and easy storage