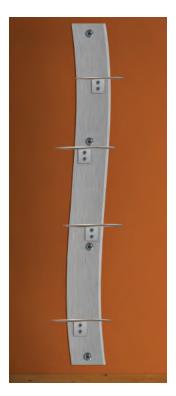

#### **WALL-MOUNTED MAT RACK PACKAGE**

The versatile Smart Wall-Mounted Mat Rack Package allows for easy hanging and storage for up to 10 commercial grade Smart Exercise Mats (16mm thick).

- · Heavy duty design keeps mats from making contact with wall
- Safe and Convenient: Adjustable pegs fit all styles of hanging mats; fold in when not in use
- Easy to install: Multiple holes provide numerous options when installing on wall
- Rack with product dimensions: 30" W x 13" D x 75" H

#### Package Includes:

- (1) Smart Wall-Mounted Mat Rack
- (10) 16mm Smart Exercise Mats

|                  | SKU         | MSRP     |
|------------------|-------------|----------|
| Mat Rack Package | 400-150-134 | \$599.00 |
| Rack only        | 400-150-139 | \$116.00 |