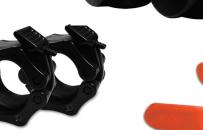

#### SMART STICKS™ QUIVER PACKAGE

Now there's an easy way to neatly and conveniently store your mobility sticks. The Smart Stick Quiver holds 6 Smart Sticks. It can be mounted to a wall or attached to a Functional Training Station.

- · Heavy duty steel construction
- · Holds up to 6 Smart Sticks
- Dimensions: 5" W x 5" D x 30" H

- (1) Smart Stick Quiver
- (6) Smart Sticks Unweighted or 5lb Weighted

|                                                             | SKU         | MSRP     |
|-------------------------------------------------------------|-------------|----------|
| Smart Stick Quiver                                          | 400-140-450 | \$99.00  |
| Smart Stick Quiver Package (6 Unweighted Sticks + Quiver)   | 400-140-451 | \$195.00 |
| Smart Stick Quiver Package (6 5lb Weighted Sticks + Quiver) | 400-140-452 | \$219.00 |