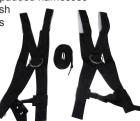

#### **POWER PULL**

Competitive training tool that focuses on the hip flexors to develop core strength, power and leg drive.

- · Connected back-to-back
- Athletes fight for position while keeping a forward lean
- 2 heavy-duty padded harnesses

10ft nylon leash with steel clips on each end

| _          | SKU         | MSRP    |
|------------|-------------|---------|
| Power Pull | 400-520-180 | \$89.00 |