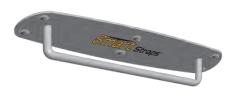

### SMART STRAPS™ WALL/CEILING MOUNT PACKAGE

For Mounting your Smart Straps Bodyweight Trainer to Walls, Ceilings or Overhead Beams.

The Smart Bodyweight Training Mount bracket can easily be attached to wall studs or ceiling beams to create a secure anchor for your Smart Straps and create a professional training station in any room.

The durable, high-grade steel 16" bar allows you to place the individual Smart Straps at various widths for proper body position.

|                                             | SKU         | MSRP     |
|---------------------------------------------|-------------|----------|
| Smart Straps Wall/Ceiling Mount             | 400-450-304 | \$79.00  |
| Smart Straps and Wall/Ceiling Mount Package | 400-450-310 | \$165.00 |

### SMART STRAPS™ WALL/CEILING MOUNT

For Mounting your Smart Straps Bodyweight Trainer to Walls, Ceilings or Overhead Beams.

The Smart Bodyweight Training Mount bracket can easily be attached to wall studs or ceiling beams to create a secure anchor for your Smart Straps and create a professional training station in any room.

The durable, high-grade steel bar (16in in length) allows you to place the individual Smart Straps at various widths for proper body position.

|                                                         | SKU         | MSRP     |
|---------------------------------------------------------|-------------|----------|
| Bodyweight Training System - Wall/Ceiling Mount         | 400-450-304 | \$79.00  |
| Bodyweight Training System - Wall/Ceiling Mount Package | 400-450-310 | \$165.00 |