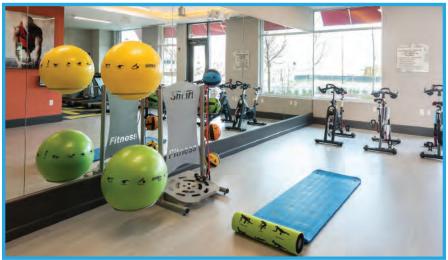

## **COMMERCIAL PACKAGES - FUNCTIONAL TRAINING CENTER**

### **4-SECTION PACKAGE**

#### Includes the following product:

- (1) 4-Section FTC Rig with 2 Storage Trays, Smart Stick Quiver, and 2 Rope Anchors
- (1) 55cm, 65cm, and 75cm Stability Balls
- (1) 4lb, 6lb, and 8lb Medicine Balls
- (2) 10lb and 15lb Medicine Balls
- (6) 16mm Exercise Mats
- (4) Smart Recovery Foam Rollers
- (3) Smart Straps Bodyweight Training System
- (3) Smart Sticks
- (1) Extra Light, Light, Medium, and Heavy Strength Bands
- (1) 30ft x 1.5in diameter Conditioning Rope
- (2) Smart Speed Jump Ropes
- (1) Smart Core Wheel
- (1) Workhorse Harness with Leash
- (2) 30in Resistance Cables 10lb-100lb
- (2) 60in Resistance Cables 10lb-100lb
- (2 Pairs) Quik Fit Handles
- (2 Pairs) Exchange Handles
- (2 Pairs) Triple Grip Handles
- (2) Arm/Leg Attachments
- (1) Kiio Wall Gym and Exercise Chart
- (1) Kiio Caddy

Dimensions: 236"W x 39"D x 95"H (each bay is 48"W)