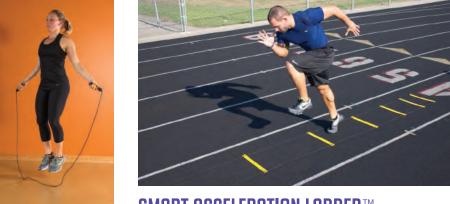

### **SMART SPEED & WEIGHTED JUMP ROPES**

Designed with a rubber grip handle that contours to the hands of the user, taking pressure off the wrist. Choose between these two ropes for a comfortable and challenging workout.

- · Speed Rope is easy to maneuver and accelerate for a burst of max cardio
- · Weighted Rope adds resistance to turn up the intensity
- · Both jump ropes are adjustable; change the length to fit any height

Smart Acceleration Ladder

|                          | SKU         | MSRP    |
|--------------------------|-------------|---------|
| Smart Speed Jump Rope    | 400-540-310 | \$19.00 |
| Smart Weighted Jump Rope | 400-540-320 | \$24.00 |