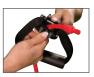

### SMART STRAPS™ BODYWEIGHT TRAINER

The Smart Straps Bodyweight Trainer provides a smart way to train with your own bodyweight. **Learn more in Functional Strength section.** 

- 12 exercises printed directly on the straps for easy reference
- · Easy access foot cuffs
- Built in Door Anchors

|                                         | SKU         | MSRP    |
|-----------------------------------------|-------------|---------|
| Smart Straps Bodyweight Training System | 400-450-300 | \$99.00 |