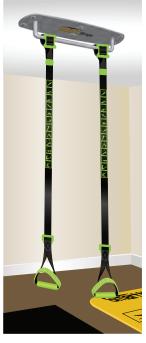

#### SMART STRAPS™ BODYWEIGHT TRAINER

The Smart Straps Bodyweight Trainer provides a smart way to train with your own bodyweight. Learn more in Functional Strength section.

· 12 exercises printed directly on the straps for easy reference

### SMART STRAPS™ BODYWEIGHT TRAINER

The Smart Straps Bodyweight Trainer provides a smart way to train with your own bodyweight. **Learn more in Functional Strength section.** 

- 12 exercises printed directly on the straps for easy reference
- · Easy access foot cuffs
- Built in Door Anchors

### SMART STRAPS™ BODYWEIGHT TRAINER

The Smart Straps Bodyweight Trainer provides a smart way to train with your own bodyweight.

- 12 exercises printed directly on the straps for easy reference
- Effortless switch between arm and leg exercises with pre-formed handle and foot cuff combo
- 2 independent straps that are adjustable (both length and width) for desired difficulty levels and different exercises

- · Quick anchor installation options
- Strap Connector joins the two straps to create free motion dynamic movement for muscle balance and core intensification