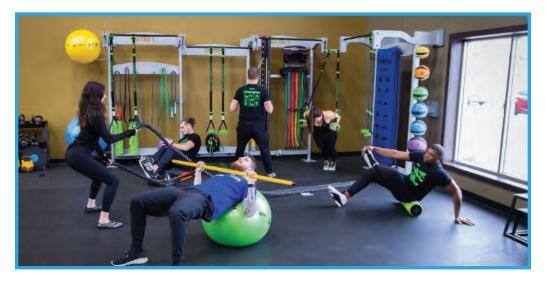

## **COMMERCIAL PACKAGES - FUNCTIONAL TRAINING CENTER**

### **4-SECTION PACKAGE**

#### Includes the following product:

- (1) 4-Section FTC Rig with 2 Storage Trays, Smart Stick Quiver, and 2 Rope Anchors
- (1) 55cm, 65cm, and 75cm Stability Balls
- (1) 4lb, 6lb, and 8lb Medicine Balls
- (2) 10lb and 15lb Medicine Balls
- (6) 16mm Exercise Mats
- (4) Smart Recovery Foam Rollers
- (3) Smart Straps Bodyweight Training System
- (3) Smart Sticks
- (1) Extra Light, Light, Medium, and Heavy Strength Bands
- (1) 30ft x 1.5in diameter Conditioning Rope
- (2) Smart Speed Jump Ropes
- (1) Smart Core Wheel
- (1) Workhorse Harness with Leash
- (2) 30in Resistance Cables 10lb-100lb
- (2) 60in Resistance Cables 10lb-100lb
- (2 Pairs) Quik Fit Handles
- (2 Pairs) Exchange Handles
- (2 Pairs) Triple Grip Handles
- (2) Arm/Leg Attachments
- (1) Kiio Wall Gym and Exercise Chart
- (1) Kiio Caddy

Dimensions: 236"W x 39"D x 95"H (each bay is 48"W)