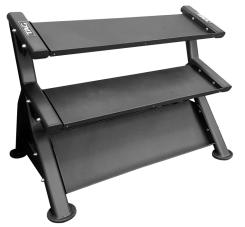

### **DELUXE PACKAGE**

Convenient Storage Display allows for easy access to all products.

• Assembled rack with product dimensions: 70" W x 30" D x 90" H

#### Package Includes:

- (2) 16mm Exercise Mats
- (2) Smart Recovery Foam Rollers
- (1) 4lb and 10lb Medicine Balls
- (2) 6lb and 8lb Medicine Balls
- (1) 55cm, 65cm and 75cm Stability Balls
- (1) 20lb, 30lb, 50lb, 70lb and 90lb Resistance Cables
- (5 pairs) Quick Flip Handles
- (1) Deluxe Storage Tower