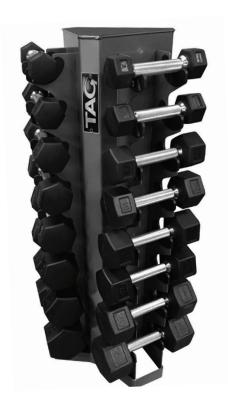

## VTX VINYL DUMBBELLS AND RACK

The VTX Vinyl Dumbbells are functional tools that help increase strength, balance and coordination while performing multi-directional exercises.

- Cast iron, coated with thick vinyl for secure grip
- · Prevents scratches on floors and surfaces
- · Hexagonal shape prevents rolling
- Sold individually

|                                     | SKU         | MSRP     |
|-------------------------------------|-------------|----------|
| 3lb Vinyl Dumbbell                  | 400-930-103 | \$6.25   |
| 4lb Vinyl Dumbbell                  | 400-930-104 | \$8.50   |
| 5lb Vinyl Dumbbell                  | 400-930-105 | \$10.50  |
| 6lb Vinyl Dumbbell                  | 400-930-106 | \$12.50  |
| 7lb Vinyl Dumbbell                  | 400-930-107 | \$14.50  |
| 8lb Vinyl Dumbbell                  | 400-930-108 | \$17.00  |
| 9lb Vinyl Dumbbell                  | 400-930-109 | \$19.50  |
| 10lb Vinyl Dumbbell                 | 400-930-110 | \$21.00  |
| 12lb Vinyl Dumbbell                 | 400-930-112 | \$25.00  |
| 15lb Vinyl Dumbbell                 | 400-930-115 | \$31.00  |
| Vinyl Dumbbell Rack (Holds 10 pair) | 400-930-101 | \$125.00 |