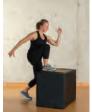

### SMART PLYO³ CUBE™

The 3-in-1 Soft Plyo Cube can be used to save space and the user time while training safely.

- 9 exercises are printed on one side of the plyo box for easy reference
- · Made of high-density foam and commercial grade vinyl cover prevents injury
- 3 different heights (20in, 24in and 30in) all in one for less clutter and easy storage

|                 | SKU         | MSRP     |
|-----------------|-------------|----------|
| Smart Plyo Cube | 400-150-056 | \$499.00 |