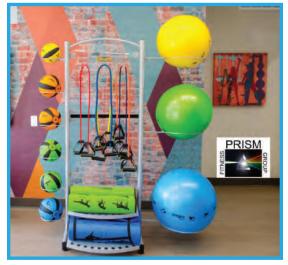

## **COMMERCIAL PACKAGES**

### **DELUXE PACKAGE**

Convenient Storage Display allows for easy access to all products.

• Assembled rack with product dimensions: 70" W x 30" D x 90" H

#### Package Includes:

- (2) 16mm Exercise Mats
- (2) Smart Recovery Foam Rollers
- (1) 4lb and 10lb Medicine Balls
- (2) 6lb and 8lb Medicine Balls
- (1) 55cm, 65cm and 75cm Stability Balls
- (1) 20lb, 30lb, 50lb, 70lb and 90lb Resistance Cables
- (5 pairs) Quick Flip Handles
- (1) Deluxe Storage Tower

|                | SKU         | MSRP       |
|----------------|-------------|------------|
| Deluxe Package | 400-150-131 | \$1,670.00 |
| Rack only      | 400-150-135 | \$1,050.00 |