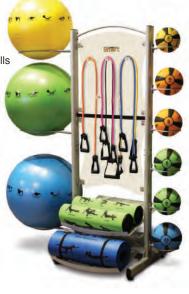

## A BETTER APPROACH. A BETTER RESULT.

- Ships complete on ONE standard pallet!
- Professional design and quality finish compliments workout space
- · Fast, simple assembly and mounting
- Triple Protection mounting locations for a secure installation

- Mat Rack has adjustable rods for desired placement
- · Multi-height chinup options
- Accommodates proprietary Smart products;
   Self-Guided products are great for unattended facilities
- Corner Installation Kit available for versatile room design

#### **CORNER INSTALLATION KIT**

- Enables the FTC sections to be split among two adjacent walls
- Can be used for either the 2-Section or the 4-Section package
- Corner connector provides an additional space for a Smart Straps Bodyweight Training System