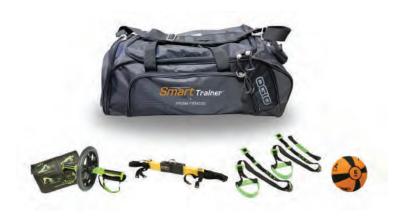

#### SMART TRAINER BAG™

Train clients on the go! The Smart Trainer Bag contains all the necessary equipment to give clients a full workout while fitting nicely into a bag for easy travel. Featuring Self-Guided products with exercise ideas printed directly on the products.

#### Includes:

- (1) 6lb Smart Medicine Ball
- (1) 6mm Smart Exercise Mat
- (1) Smart Guard Sleeved Tubing 4ft. Light
- (1) Smart Guard Sleeved Tubing 4ft. Medium
- (1) Heavy Mini Flat Band (Blue)
- (1) Medium Mini Flat Band (Green)
- (1) Light Mini Flat Band (Yellow)
- (1) Smart Speed Jump Ropes
- (1) Smart Straps Bodyweight Trainer
- (1) Smart Core Wheel
- (1) Smart Modular Agility Ladder
- (1) Duffle Bag with Smart Trainer Logo