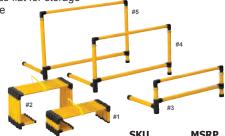

· Each hurdle features a sturdy 3-point base that improves stability

· Support leg rotates and folds flat for storage · All sets include carry handle

#1: Set of 6, 6in

#2: Set of 6, 12in #3: Set of 3, 12in to 18in

#4: Set of 3, 21in to 36in

#5: Set of 3, 27in to 42in

| · · · · · · · · · · · · · · · · · · · | SKU         | MSKP     |
|---------------------------------------|-------------|----------|
| Smart Hurdle #1 (Set of 6)            | 400-120-210 | \$99.00  |
| Smart Hurdle #2 (Set of 6)            | 400-120-230 | \$109.00 |
| Adjustable Smart Hurdle #3 (Set of 3) | 400-120-200 | \$169.00 |
| Adjustable Smart Hurdle #4 (Set of 3) | 400-120-220 | \$199.00 |
| Adjustable Smart Hurdle #5 (Set of 3) | 400-120-240 | \$209.00 |