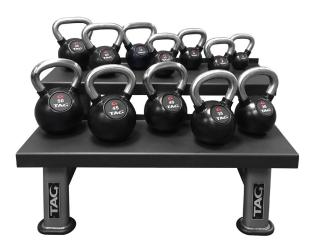

#### **VTX KETTLEBELLS AND RACK**

Commercial-grade rubber encased Kettlebell is made of steel and features chrome handles.

- Total body workout with an emphasis on core stimulation
- · Increase strength, agility, endurance and balance

| SKU         | MSRP                                                                                                                                               |
|-------------|----------------------------------------------------------------------------------------------------------------------------------------------------|
| 425-100-100 | \$21.99                                                                                                                                            |
| 425-100-101 | \$25.99                                                                                                                                            |
| 425-100-102 | \$39.99                                                                                                                                            |
| 425-100-103 | \$51.99                                                                                                                                            |
| 425-100-104 | \$63.99                                                                                                                                            |
| 425-100-105 | \$76.99                                                                                                                                            |
| 425-100-106 | \$89.99                                                                                                                                            |
| 425-100-107 | \$104.99                                                                                                                                           |
| 425-100-108 | \$114.99                                                                                                                                           |
| 425-100-109 | \$125.99                                                                                                                                           |
| 425-100-110 | \$299.00                                                                                                                                           |
|             | 425-100-100<br>425-100-101<br>425-100-102<br>425-100-103<br>425-100-104<br>425-100-105<br>425-100-106<br>425-100-107<br>425-100-108<br>425-100-109 |