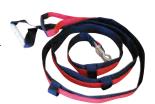

#### **VIPER 360 BELT SET**

Premium belt that improves sprinting, leaping, and directional quickness.

- · Padded belt with 1 Saturn ring and 3 stationary D-rings
- · Quick transitions between resistance and assistance
- · 8ft flexicord safely stretches to 20ft
- · Handle/belt for a training partner

|                        | SKU         | MSRP    |
|------------------------|-------------|---------|
| Medium (Waist 29-32in) | 400-520-130 | \$89.00 |
| Large (Waist 32-36in)  | 400-520-131 | \$89.00 |
| X-Large (Waist 36in+)  | 400-520-132 | \$89.00 |