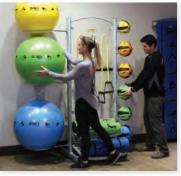

### **SMART STABILITY BALLS™**

Smart Stability Balls are Self-Guided for users at all fitness levels.

- 13 exercises are printed on the ball for easy reference
- · Burst-resistant PVC construction

|                              | 0.10        |         |
|------------------------------|-------------|---------|
| 55cm Stability Ball (Yellow) | 400-150-010 | \$29.00 |
| 65cm Stability Ball (Green)  | 400-150-011 | \$34.00 |
| 75cm Stability Ball (Blue)   | 400-150-012 | \$39.00 |