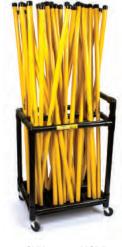

#### SMART STICKS™ QUIVER PACKAGE

Now there's an easy way to neatly and conveniently store your mobility sticks. The Smart Stick Quiver holds 6 Smart Sticks. It can be mounted to a wall or attached to a Functional Training Station.

- · Heavy duty steel construction
- · Holds up to 6 Smart Sticks
- Dimensions: 5" W x 5" D x 30" H

- (1) Smart Stick Quiver
- (6) Smart Sticks Unweighted or 5lb Weighted

|                                                             | SKU         | MSRP     |
|-------------------------------------------------------------|-------------|----------|
| Smart Stick Quiver                                          | 400-140-450 | \$99.00  |
| Smart Stick Quiver Package (6 Unweighted Sticks + Quiver)   | 400-140-451 | \$195.00 |
| Smart Stick Quiver Package (6 5lb Weighted Sticks + Quiver) | 400-140-452 | \$219.00 |