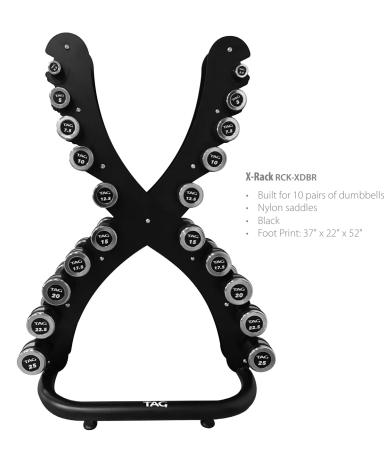

|                                     | SKU         | MSRP     |
|-------------------------------------|-------------|----------|
| 3lb Vinyl Dumbbell                  | 400-930-103 | \$6.25   |
| 4lb Vinyl Dumbbell                  | 400-930-104 | \$8.50   |
| 5lb Vinyl Dumbbell                  | 400-930-105 | \$10.50  |
| 6lb Vinyl Dumbbell                  | 400-930-106 | \$12.50  |
| 7lb Vinyl Dumbbell                  | 400-930-107 | \$14.50  |
| 8lb Vinyl Dumbbell                  | 400-930-108 | \$17.00  |
| 9lb Vinyl Dumbbell                  | 400-930-109 | \$19.50  |
| 10lb Vinyl Dumbbell                 | 400-930-110 | \$21.00  |
| 12lb Vinyl Dumbbell                 | 400-930-112 | \$25.00  |
| 15lb Vinyl Dumbbell                 | 400-930-115 | \$31.00  |
| Vinyl Dumbbell Rack (Holds 10 pair) | 400-930-101 | \$125.00 |