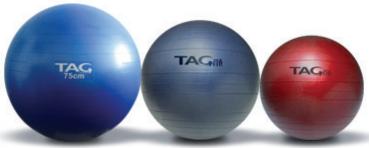

### **SMART STABILITY BALLS™**

Smart Stability Balls are Self-Guided for users at all fitness levels.

- 13 exercises are printed on the ball for easy reference
- · Burst-resistant PVC construction

|                              | 0.10        |         |
|------------------------------|-------------|---------|
| 55cm Stability Ball (Yellow) | 400-150-010 | \$29.00 |
| 65cm Stability Ball (Green)  | 400-150-011 | \$34.00 |
| 75cm Stability Ball (Blue)   | 400-150-012 | \$39.00 |