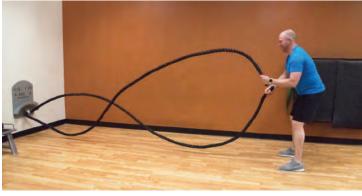

### **CONDITIONING ROPES**

The Conditioning Rope combines high intensity and low impact movements with a full range of motion workout. Rope training was recently voted by Men's Health magazine as the best cardio workout.

- Durable 20/80 (Poly/Danline) blend that prevents fraying while still being flexible
- Conditioning Ropes help build stamina, gain lean muscle mass, burn fat and strengthen core muscles
- Available in black with 1.5in diameter

|                        | SKU         | MSRP     |
|------------------------|-------------|----------|
| 30ft Conditioning Rope | 400-205-110 | \$149.00 |
| 40ft Conditioning Rope | 400-205-111 | \$169.00 |