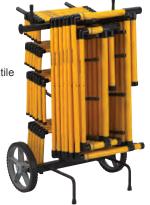

#### SMART HURDLE™ COLLECTION

Total of 36 Smart Hurdles together on one convenient Smart Cart; they're a breeze to transport and easy to store.

- · Training options are unlimited with this versatile set of small, medium and adjustable-height hurdles
- · Set-up is quick and easy
- · Hurdles fold flat and store neatly on cart

#### Includes:

- (12) Smart Hurdles #1
- (12) Smart Hurdles #2
- (6) Adjustable Smart Hurdles #3
- (6) Adjustable Smart Hurdles #4
- (1) Smart Cart

Smart Hurdle Collection

| SKU         | MSRP       |
|-------------|------------|
| 400-130-620 | \$1,795.00 |
|             |            |