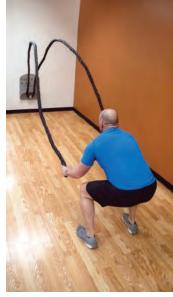

### **CONDITIONING ROPES**

The Conditioning Rope combines high intensity and low impact movements with a full range of motion workout. Rope training was recently voted by Men's Health magazine as the best cardio workout.

- Durable 20/80 (Poly/Danline) blend that prevents fraying while still being flexible
- Conditioning Ropes help build stamina, gain lean muscle mass, burn fat and strengthen core muscles
- Available in black with 1.5in diameter

|                        | SKU         | MSRP     |
|------------------------|-------------|----------|
| 30ft Conditioning Rope | 400-205-110 | \$149.00 |
| 40ft Conditioning Rope | 400-205-111 | \$169.00 |