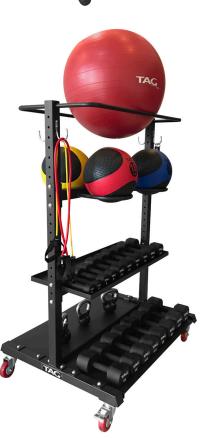

#### **ESSENTIAL PACKAGE**

Space saving display that allows for easy access to the essential fitness training products.

Rack with product dimensions:
 64" W x 30" D x 66" H

- (1) 16mm Exercise Mat
- (1) Smart Recovery Foam Roller
- (1) 4lb, 6lb, 8lb, and 10lb Medicine Balls
- (1) 55cm and 65cm Stability Balls
- (1) 20lb and 30lb Resistance Cables
- (2 pairs) Quick Flip Handles
- (1) Essential Storage Tower

|                   | SKU         | MSRP       |
|-------------------|-------------|------------|
| Essential Package | 400-150-132 | \$1,025.00 |
| Rack only         | 400-150-136 | \$650.00   |