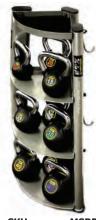

#### **VTX KETTLEBELLS AND RACK**

Commercial-grade rubber encased Kettlebell is made of steel and features chrome handles.

- Total body workout with an emphasis on core stimulation
- · Increase strength, agility, endurance and balance

| SKU         | MSRP                                                                                                                                               |
|-------------|----------------------------------------------------------------------------------------------------------------------------------------------------|
| 425-100-100 | \$21.99                                                                                                                                            |
| 425-100-101 | \$25.99                                                                                                                                            |
| 425-100-102 | \$39.99                                                                                                                                            |
| 425-100-103 | \$51.99                                                                                                                                            |
| 425-100-104 | \$63.99                                                                                                                                            |
| 425-100-105 | \$76.99                                                                                                                                            |
| 425-100-106 | \$89.99                                                                                                                                            |
| 425-100-107 | \$104.99                                                                                                                                           |
| 425-100-108 | \$114.99                                                                                                                                           |
| 425-100-109 | \$125.99                                                                                                                                           |
| 425-100-110 | \$299.00                                                                                                                                           |
|             | 425-100-100<br>425-100-101<br>425-100-102<br>425-100-103<br>425-100-104<br>425-100-105<br>425-100-106<br>425-100-107<br>425-100-108<br>425-100-109 |