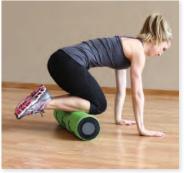

#### SMART RECOVERY FOAM ROLLER™

This Foam Roller is used to release muscle tension before, during, and after workouts.

- 9 movements are printed on the foam roller for easy reference
- · 2ft long: wide enough to use on backs
- · Durable EPE polyethylene foam holds its shape
- · Designed for moderate to heavy use

- 9 movements are printed on the foam roller for easy reference
- · 2ft long: wide enough to use on backs
- Durable EPE polyethylene foam holds its shape
- · Designed for moderate to heavy use

|                            | SKU         | MSRP    |
|----------------------------|-------------|---------|
| Smart Recovery Foam Roller | 400-150-020 | \$35.99 |