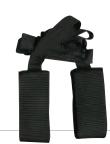

#### **WORKHORSE HARNESS**

Provides easy transitions between drills and the flexibility to train efficiently.

- 4 stationary D-rings and 1 Saturn ring for multi-directional training
- Durable and comfortable
- Heavy-duty construction
- Padded, adjustable shoulder straps and waist belt

|                    | SKU         | MSRP    |
|--------------------|-------------|---------|
| Medium (130-170lb) | 400-520-110 | \$85.00 |
| Large (170-210lb)  | 400-520-111 | \$85.00 |
| X-Large (210lb+)   | 400-520-112 | \$85.00 |