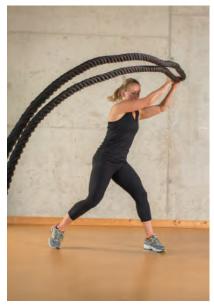

### **CONDITIONING ROPES**

The Conditioning Rope combines high intensity and low impact movements with a full range of motion workout. Rope training was recently voted by Men's Health magazine as the best cardio workout.

- Durable 20/80 (Poly/Danline) blend that prevents fraying while still being flexible
- Conditioning Ropes help build stamina, gain lean muscle mass, burn fat and strengthen core muscles
- Available in black with 1.5in diameter

|                        | SKU         | MSRP     |
|------------------------|-------------|----------|
| 30ft Conditioning Rope | 400-205-110 | \$149.00 |
| 40ft Conditioning Rope | 400-205-111 | \$169.00 |