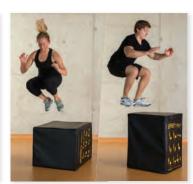

#### SMART PLYO3 CUBE™

The 3-in-1 Smart Plyo Cube saves your facility space and the user valuable time while being able to train safely. **Learn more in Plyo section.** 

• 9 exercises printed on box for easy reference

|                 | SKU         | MSRP     |
|-----------------|-------------|----------|
| Smart Plyo Cube | 400-150-056 | \$499.00 |