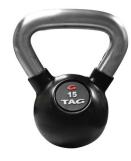

#### **VTX KETTLEBELLS AND RACK**

Commercial-grade rubber encased Kettlebell is made of steel and features chrome handles.

- Total body workout with an emphasis on core stimulation
- · Increase strength, agility, endurance and balance

| SKU         | MSRP                                                                                                                                               |
|-------------|----------------------------------------------------------------------------------------------------------------------------------------------------|
| 425-100-100 | \$21.99                                                                                                                                            |
| 425-100-101 | \$25.99                                                                                                                                            |
| 425-100-102 | \$39.99                                                                                                                                            |
| 425-100-103 | \$51.99                                                                                                                                            |
| 425-100-104 | \$63.99                                                                                                                                            |
| 425-100-105 | \$76.99                                                                                                                                            |
| 425-100-106 | \$89.99                                                                                                                                            |
| 425-100-107 | \$104.99                                                                                                                                           |
| 425-100-108 | \$114.99                                                                                                                                           |
| 425-100-109 | \$125.99                                                                                                                                           |
| 425-100-110 | \$299.00                                                                                                                                           |
|             | 425-100-100<br>425-100-101<br>425-100-102<br>425-100-103<br>425-100-104<br>425-100-105<br>425-100-106<br>425-100-107<br>425-100-108<br>425-100-109 |