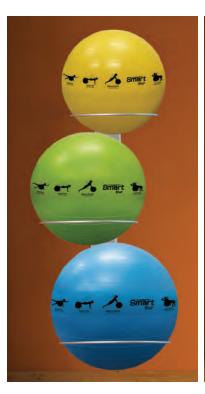

### **SMART STABILITY BALLS™**

Smart Stability Balls are Self-Guided for users at all fitness levels.

- 13 exercises are printed on the ball for easy reference
- · Burst-resistant PVC construction

|                              | 0.10        |         |
|------------------------------|-------------|---------|
| 55cm Stability Ball (Yellow) | 400-150-010 | \$29.00 |
| 65cm Stability Ball (Green)  | 400-150-011 | \$34.00 |
| 75cm Stability Ball (Blue)   | 400-150-012 | \$39.00 |