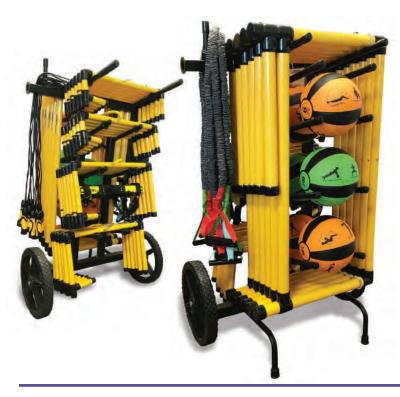

#### SMART HURDLE™ COLLECTION

Total of 36 Smart Hurdles together on one convenient Smart Cart; they're a breeze to transport and easy to store.

- · Training options are unlimited with this versatile set of small, medium and adjustable-height hurdles
- · Set-up is quick and easy
- · Hurdles fold flat and store neatly on cart

#### Includes:

- (12) Smart Hurdles #1
- (12) Smart Hurdles #2
- (6) Adjustable Smart Hurdles #3
- (6) Adjustable Smart Hurdles #4
- (1) Smart Cart

Smart Hurdle Collection

| SKU         | MSRP       |
|-------------|------------|
| 400-130-620 | \$1,795.00 |
|             |            |