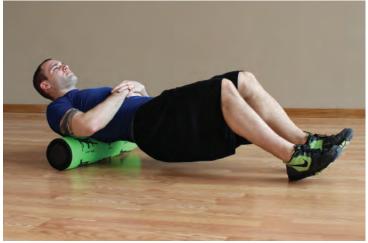

#### SMART RECOVERY FOAM ROLLER™

This Foam Roller is used to release muscle tension before, during, and after workouts.

- 9 movements are printed on the foam roller for easy reference
- · 2ft long: wide enough to use on backs
- · Durable EPE polyethylene foam holds its shape
- · Designed for moderate to heavy use

|                            | SKU         | MSRP    |
|----------------------------|-------------|---------|
| Smart Recovery Foam Roller | 400-150-020 | \$35.99 |

- 9 movements are printed on the foam roller for easy reference
- · 2ft long: wide enough to use on backs
- Durable EPE polyethylene foam holds its shape
- · Designed for moderate to heavy use

|                            | SKU         | MSRP    |
|----------------------------|-------------|---------|
| Smart Recovery Foam Roller | 400-150-020 | \$35.99 |