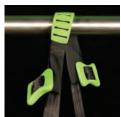

#### SMART STRAPS™ BODYWEIGHT TRAINER

The Smart Straps Bodyweight Trainer provides a smart way to train with your own bodyweight. Learn more in Functional Strength section.

· 12 exercises printed directly on the straps for easy reference

### SMART STRAPS™ BODYWEIGHT TRAINER

The Smart Straps Bodyweight Trainer provides a smart way to train with your own bodyweight. **Learn more in Functional Strength section.** 

- 12 exercises printed directly on the straps for easy reference
- · Easy access foot cuffs
- Built in Door Anchors

### SMART STRAPS™ BODYWEIGHT TRAINER

The Smart Straps Bodyweight Trainer provides a smart way to train with your own bodyweight.

- 12 exercises printed directly on the straps for easy reference
- Effortless switch between arm and leg exercises with pre-formed handle and foot cuff combo
- 2 independent straps that are adjustable (both length and width) for desired difficulty levels and different exercises

- · Quick anchor installation options
- Strap Connector joins the two straps to create free motion dynamic movement for muscle balance and core intensification