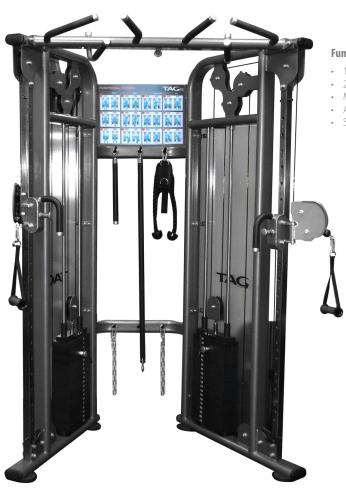

#### KIIO™ WALL GYM

An infinitely adjustable anchor system that allows simple and secure placement anywhere along the continious track. Precise markings ensure consistency in assessment and training.

- · 7ft stainless steel track; wall mounted to maximize floor space
- Patented anchors slide to any track position
- · Triple pocket attachment for quick and secure connections
- · Accepts cables, tubes, bands, and webbing
- · D-ring gives infinite attachment flexibility
- Supports 250lbs

#### Kiio Wall Gym Kit Includes:

(2 each) 30in Resistance Cables - 20lb and 40lb (2) 60in Resistance Cables - 50lb

- (1 Pair) Triple Grip Handles
- (1) Arm/Leg Attachment
- (1) Wall Gym and Exercise Chart

#### Kiio Wall Gym Complete Package Includes:

(2 each) 30in Resistance Cables 10lb-100lb

(2 each) 60in Resistance Cables 10lb-100lb

(2 pairs) Quik Fit Handles

(2 pairs) Exchange Handles

(2 pairs) Triple Grip Handles

- (2) Arm/Leg Attachments
- (1) Wall Gym and Exercise Chart
- (1) Caddy

|                                          | SKU         | MSRP       |
|------------------------------------------|-------------|------------|
| Kiio Wall Gym Kit                        | 400-240-004 | \$999.00   |
| Kiio Wall Gym Complete Package           | 400-240-003 | \$1,898.00 |
| Kiio Caddy Only                          | 400-240-002 | \$249.00   |
| Kiio Caddy Kit                           | 400-240-005 | \$899.00   |
| Custom Logo for either Wall Gym or Caddy | LOGO CUSTOM | \$100.00   |

### KIIO™ CADDY

Organize and store your equipment. Cable resistance levels are clearly labeled for easy cable selection.

- · Holds up to 80 cables and 20 handles or attachments
- Securely mounts to any wall with no visible hardware
- Quickly account for all equipment and controls cable chaos

#### Kiio Caddy Kit Includes:

(2 each) 30in Resistance Cables 10lb-100lb (2 each) 60in Resistance Cables 10lb-100lb

(2 pairs) Quik Fit Handles

(2 pairs) Exchange Handles

(2 pairs) Triple Grip Handles

(2) Arm/Leg Attachment