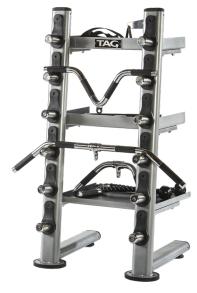

#### **ELITE PACKAGE**

This Elite display is a storage solution for a variety of exercise tools and provides easy access to all products.

- · Includes interlocking transport wheels for ease of movement
- Assembled rack with product dimensions: 70" W x 30" D x 97" H

#### Package Includes:

- (6) 16mm Exercise Mats
- (4) Smart Recovery Foam Rollers
- (1) 4lb Medicine Ball
- (2) 6lb and 8lb Medicine Balls
- (1) 10lb Medicine Ball
- (1) 15lb Medicine Ball
- (1) 55cm, 65cm and 75cm Stability Balls
- (1) Extra Light, Light, Medium, Heavy and Extra Heavy Smart Guard Sleeved Tubing
- (2) Light, Medium, and Heavy Mini-Bands
- (2) Smart Speed Jump Ropes
- (1) Elite Storage Tower

|               | SKU         | MSRP       |
|---------------|-------------|------------|
| Elite Package | 400-150-161 | \$2,540.00 |
| Rack only     | 400-150-166 | \$1,495.00 |