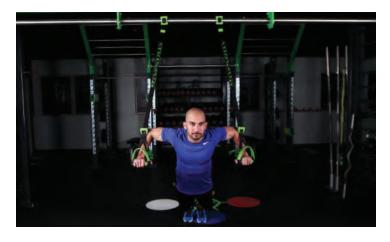

#### SMART STRAPS™ BODYWEIGHT TRAINER

The Smart Straps Bodyweight Trainer provides a smart way to train with your own bodyweight. Learn more in Functional Strength section.

· 12 exercises printed directly on the straps for easy reference

### SMART STRAPS™ BODYWEIGHT TRAINER

The Smart Straps Bodyweight Trainer provides a smart way to train with your own bodyweight. **Learn more in Functional Strength section.** 

- 12 exercises printed directly on the straps for easy reference
- · Easy access foot cuffs
- Built in Door Anchors

### SMART STRAPS™ BODYWEIGHT TRAINER

The Smart Straps Bodyweight Trainer provides a smart way to train with your own bodyweight.

- 12 exercises printed directly on the straps for easy reference
- Effortless switch between arm and leg exercises with pre-formed handle and foot cuff combo
- 2 independent straps that are adjustable (both length and width) for desired difficulty levels and different exercises

- · Quick anchor installation options
- Strap Connector joins the two straps to create free motion dynamic movement for muscle balance and core intensification