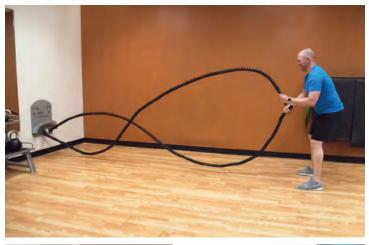

### **SMART CONDITIONING ROPE CADDY™**

The Smart Conditioning Rope Caddy provides a neat and organized way of storing your conditioning rope. Its unique, saddle-shaped anchor provides a smooth path for your rope to minimize wear and tear during exercise. The Rope Caddy includes eight exercise images to help guide users through various effective rope conditioning methods. Learn more in Functional Strength section.

**Smart Conditioning Rope Caddy** Package Includes:

(1) Wall-Mounted Caddy

(1) 30ft x 1.5in Diameter Conditioning Rope

### SMART CONDITIONING ROPE CADDY™

The Smart Conditioning Rope Caddy features Self-Guided exercises printed directly on the caddy for easy reference.

It is wall-mounted to easily keep the lengthy ropes organized and off the floor as well as provide the anchor point for the rope during exercises.

The unique, saddle-shaped anchor provides a smooth path for your rope to minimize wear and tear during exercises.

#### **Smart Conditioning Rope Caddy Package Includes:**

- (1) Wall-Mounted Caddy
- (1) 30ft x 1.5in Diameter Conditioning Rope

|                                       | SKU         | MSRP     |
|---------------------------------------|-------------|----------|
| Smart Conditioning Rope Caddy         | 400-205-200 | \$199.00 |
| Smart Conditioning Rope Caddy Package | 400-205-210 | \$329.00 |