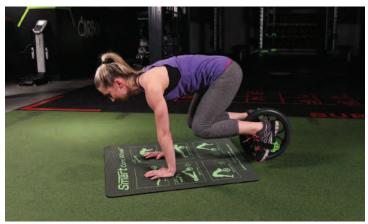

#### **SMART CORE WHEEL™**

The Smart Core Wheel™ delivers the best workout for the entire core (not just abs!) with one tool. Strap your feet or grip the handles for a great ab-focused workout. Learn more in Core and Stability section.

### **SMART CORE WHEEL™**

The Smart Core Wheel™ delivers the best workout for the entire core (not just abs!) with one tool. Strap your feet or grip the handles for a great corefocused workout.

- · Includes mat for added comfort for hands or knees
- 6 exercises are printed directly on the mat for easy reference
- · Combined handle and foot pedal
- · Adjustable velcro straps to securely fasten feet to the pedals (either facing up or down)
- Handles fold down for slip and upright storage (patent pending)
- · Easily switch between hand and feet exercises