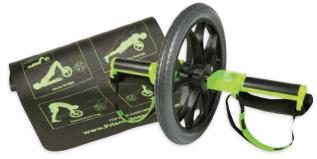

#### **SMART CORE WHEEL™**

The Smart Core Wheel™ delivers the best workout for the entire core (not just abs!) with one tool. Strap your feet or grip the handles for a great ab-focused workout. Learn more in Core and Stability section.

### **SMART CORE WHEEL™**

The Smart Core Wheel™ delivers the best workout for the entire core (not just abs!) with one tool. Strap your feet or grip the handles for a great corefocused workout.

- · Includes mat for added comfort for hands or knees
- 6 exercises are printed directly on the mat for easy reference
- · Combined handle and foot pedal
- · Adjustable velcro straps to securely fasten feet to the pedals (either facing up or down)
- Handles fold down for slip and upright storage (patent pending)
- · Easily switch between hand and feet exercises

|                           | SKU         | MSRP    |  |
|---------------------------|-------------|---------|--|
| Smart Core Wheel with Mat | 400-460-210 | \$79.00 |  |