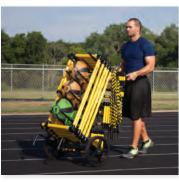

#### SMART CART™ TRAINING SYSTEM

Organize your training equipment into a compact and easy to transport system.

- Train as many as 60 athletes in one hour
- Equipment is quick and easy to set up and put away
- Easily move the cart inside or out (non-marking wheels)

#### Includes:

- (12) 6in Smart Hurdles #1
- (12) 12in Smart Hurdles #2
- (6) Adjustable Smart Hurdles #4, ranges from 21in to 36in
- (1) 15ft Smart Modular Agility Ladder
- (4) 6lb Smart Medicine Balls
- (2) 8lb Smart Medicine Balls
- (6) Speed Jump Ropes
- (2) X-Light Resistance Sleeved Tubing
- (2) Light Resistance Sleeved Tubing
- (2) Medium Resistance Sleeved Tubing
- (1) Smart Cart transport and storage cart

|                            | SKU         | MOKP       |
|----------------------------|-------------|------------|
| Smart Cart Training System | 400-130-290 | \$1,895.00 |