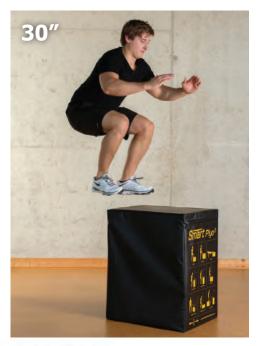

#### SMART PLYO3 CUBE™

The 3-in-1 Smart Plyo Cube saves your facility space and the user valuable time while being able to train safely. **Learn more in Plyo section.** 

• 9 exercises printed on box for easy reference

### SMART PLYO³ CUBE™

The 3-in-1 Soft Plyo Cube can be used to save space and the user time while training safely.

- 9 exercises are printed on one side of the plyo box for easy reference
- · Made of high-density foam and commercial grade vinyl cover prevents injury
- 3 different heights (20in, 24in and 30in) all in one for less clutter and easy storage