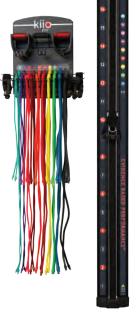

### **SMART CONDITIONING ROPE CADDY™**

The Smart Conditioning Rope Caddy provides a neat and organized way of storing your conditioning rope. Its unique, saddle-shaped anchor provides a smooth path for your rope to minimize wear and tear during exercise. The Rope Caddy includes eight exercise images to help guide users through various effective rope conditioning methods. Learn more in Functional Strength section.

**Smart Conditioning Rope Caddy** Package Includes:

(1) Wall-Mounted Caddy

(1) 30ft x 1.5in Diameter Conditioning Rope