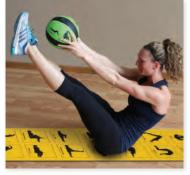

#### **SMART MAT**™

The Smart Mat has exercises printed on both sides to guide the user in both Stretching Poses and Core Exercises.

- 14 Core Exercises and 14 Stretching Poses are printed on the mat for easy reference
- · Two types of mats are available:
  - 6mm (yellow) rolled for easy storage/transportation (TPE)
- 16mm (blue) with grommets for easy hanging (NBR)
- Durable, non-slip surface
- · Size: 6ft long by 2ft wide

|                                     | SKU         | MSRP    |
|-------------------------------------|-------------|---------|
| 6mm Smart Mat (Yellow)              | 400-150-030 | \$49.99 |
| 16mm Smart Mat (Blue with Grommets) | 400-150-031 | \$54.99 |