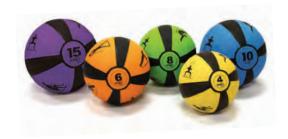

### **SMART MEDICINE BALLS™**

The weighted center forces the user to use different muscle groups to throw, bounce or twist with the ball.

- 8 exercises are printed on the ball for easy reference
- Textured for a reliable grip; sturdy rubber construction
- · Bounces on a hard surface
- · 5 weights and sizes available

|                             | SKU         | MSRP    |
|-----------------------------|-------------|---------|
| 4lb Medicine Ball (Yellow)  | 400-150-001 | \$39.99 |
| 6lb Medicine Ball (Orange)  | 400-150-002 | \$45.99 |
| 8lb Medicine Ball (Green)   | 400-150-003 | \$50.99 |
| 10lb Medicine Ball (Blue)   | 400-150-004 | \$60.99 |
| 15lb Medicine Ball (Purple) | 400-150-005 | \$72.99 |