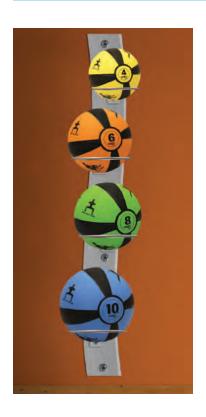

#### WALL-MOUNTED MEDICINE BALL RACK PACKAGE

Easily hang and store four medicine balls on the space-saving wall-mounted rack.

- · Heavy duty steel construction
- · Can hold up to 4 medicine balls
- Rack with product dimensions: 9" W x 11" D x 43" H

#### Package Includes:

(1) 4lb, 6lb, 8lb and 10lb Smart Medicine Balls

(1) Smart Wall-Mounted Medicine Ball Rack

|                            | SKU         | MSRP     |
|----------------------------|-------------|----------|
| Medicine Ball Rack Package | 400-150-163 | \$349.00 |
| Rack only                  | 400-150-168 | \$159.00 |