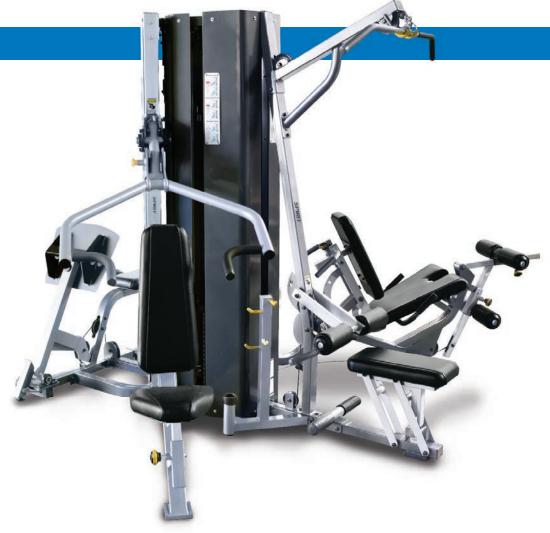

### **4-SECTION PACKAGE**

#### Includes the following product:

- (1) 4-Section FTC Rig with 2 Storage Trays, Smart Stick Quiver, and 2 Rope Anchors
- (1) 55cm, 65cm, and 75cm Stability Balls
- (1) 4lb, 6lb, and 8lb Medicine Balls
- (2) 10lb and 15lb Medicine Balls
- (6) 16mm Exercise Mats
- (4) Smart Recovery Foam Rollers
- (3) Smart Straps Bodyweight Training System
- (3) Smart Sticks
- (1) Extra Light, Light, Medium, and Heavy Strength Bands
- (1) 30ft x 1.5in diameter Conditioning Rope
- (2) Smart Speed Jump Ropes
- (1) Smart Core Wheel
- (1) Workhorse Harness with Leash
- (2) 30in Resistance Cables 10lb-100lb
- (2) 60in Resistance Cables 10lb-100lb
- (2 Pairs) Quik Fit Handles
- (2 Pairs) Exchange Handles
- (2 Pairs) Triple Grip Handles
- (2) Arm/Leg Attachments
- (1) Kiio Wall Gym and Exercise Chart
- (1) Kiio Caddy

Dimensions: 236"W x 39"D x 95"H (each bay is 48"W)