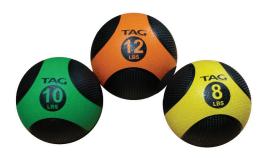

### **15LB SMART MEDICINE BALL**

Due to popular demand and requests, the 15lb size has been added to the Smart Self-Guided line of Medicine Balls. Learn more in Self-Guided Fitness section.

- 8 exercises are printed on the ball for easy reference
- Textured for a reliable grip; sturdy rubber construction
- Bounces on a hard surface

|                             | SKU         | MSRP    |
|-----------------------------|-------------|---------|
| 15lb Medicine Ball (Purple) | 400-150-005 | \$72.99 |

|                                       | SKU         | MSRP     |
|---------------------------------------|-------------|----------|
| Smart Conditioning Rope Caddy         | 400-205-200 | \$199.00 |
| Smart Conditioning Rope Caddy Package | 400-205-210 | \$329.00 |

### **SMART MEDICINE BALLS™**

The weighted center forces the user to use different muscle groups to throw, bounce or twist with the ball.

- 8 exercises are printed on the ball for easy reference
- Textured for a reliable grip; sturdy rubber construction
- · Bounces on a hard surface
- · 5 weights and sizes available

|                             | SKU         | MSRP    |
|-----------------------------|-------------|---------|
| 4lb Medicine Ball (Yellow)  | 400-150-001 | \$39.99 |
| 6lb Medicine Ball (Orange)  | 400-150-002 | \$45.99 |
| 8lb Medicine Ball (Green)   | 400-150-003 | \$50.99 |
| 10lb Medicine Ball (Blue)   | 400-150-004 | \$60.99 |
| 15lb Medicine Ball (Purple) | 400-150-005 | \$72.99 |

### **SMART MEDICINE BALLS™**

The weighted center forces the user to use different muscle groups.

- 8 exercises are printed on the ball for easy reference
- Textured for a reliable grip; sturdy rubber construction