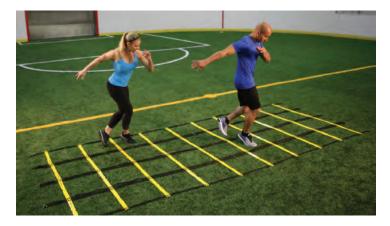

#### SMART MODULAR AGILITY LADDER™

Snap ladders together for the desired length AND connect rungs together to create the desired width.

Rung ends feature our new patented Quick Connect System allowing pattern combinations at a variety of widths.

The Smart Organizer simplifies gathering and releasing ladder rungs preventing tangling and knotting. Handle included for easy transport and storage.

More than one 15ft ladder? Twist two organizers together for even more convenient storage.

Create various patterns from double/triple lane ladders to obstacles, zig zag patterns, and a full grid!

- · Unlimited variations for drills and exercises
- · Snap ends together for increased length
- · Connect rungs for increased number of rows

|                                                 | SKU         | MOKP    |
|-------------------------------------------------|-------------|---------|
| 15ft Modular Agility Ladder (two 7½ft Sections) | 400-110-100 | \$59.00 |