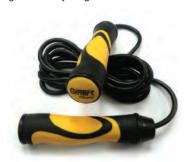

### **SMART SPEED & WEIGHTED JUMP ROPES**

Designed with a rubber grip handle that contours to the hands of the user, taking pressure off the wrist. Choose between these two ropes for a comfortable and challenging workout.

- · Speed Rope is easy to maneuver and accelerate for a burst of max cardio
- · Weighted Rope adds resistance to turn up the intensity
- · Both jump ropes are adjustable; change the length to fit any height

Smart Acceleration Ladder

|                          | SKU         | MSRP    |
|--------------------------|-------------|---------|
| Smart Speed Jump Rope    | 400-540-310 | \$19.00 |
| Smart Weighted Jump Rope | 400-540-320 | \$24.00 |