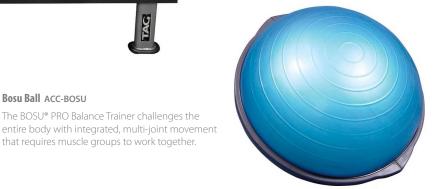

Balls and KettleBalls both available separately
- Available in 5 ball or 10 ball rack



### Fitness Mat with Grommets ACC-EML

- Grommets for hanging
- Size: 3/8" x 24" x 71"

# Mat/Accessory Rack RCK-MAT

- Holds 20 grommet mats and stretch cords/accessories
- Size: 80" x 30" x 39" (35lbs.)









Bosu Ball ACC-BOSU

The BOSU® PRO Balance Trainer challenges the

that requires muscle groups to work together.

### Slam Balls SLAM-# (Weight)

- · New texture and form for better grip and handling
- Synthetic, weather-resistant rubber surface
- Sizes Available: 5, 8, 10, 12, 15, 20, 25, 30, 35 & 40

### 2-Tier Tray Rack RCK-KBR2

- 14 gauge 2×4 oval steel tube frame construction
- 7 gauge 2 tiers steel shelves
- Rubber feet to protect floors
- Shelves 40"x 12-1/2"/ Footprint 40"x 22"x 26"





### **Accessories Rack RCK-ACR**

- · Accessories sold separately
- Size: 49" x 27" x 24" (126lbs.)



### XERTONE-VL, XERTONE-L, XERTONE-M, XERTONE-H XERTONE-UH, XERTONE-SET

- Perfect for Rehabilitation &/or Strength Training
- Isolate Target Muscles
- Available in 5 Resistance Level
- Easy to Clean Plastic Handle

### KettleBall KETL-# (Weight)

- · Great for both individual and group exercise training
- Well-balanced, maintains original shape, soft rubber surface, easier on floors than traditional kettlebell
- Sizes Available: 6, 8, 10, 12, 14, 18, 20, 25, 30 & 35





### Foam Roller ACC-FMRLR18, ACC-FMRLR36

• High Density 36" or 18" x 6" Polypropylene Foam Roller (Black with Blue Speckles)



### Medicine Balls MEDBL-# (Weight)

- · New texture and form for better grip and handl