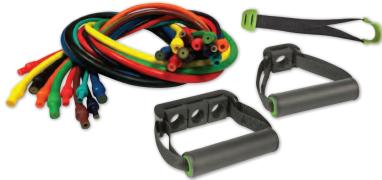

## SMART FITNESS CABLES AND SMART QUICK FLIP™ HANDLES

The interchangeable Fitness Cables and Smart Quick Flip Handles allow users to create their own resistance systems to strengthen and tone from head to toe. Add the door anchor for added angles and possibilities.

- Multi-layered: feel better and last longer than common extruded bands
- Use different cables for different exercises and ranges of motion or move up to the next resistance level as strength increases
- · Patent-pending handle design makes cable changes faster and easier
- The "click" tells the user the cable is locked and secure
- Order cables and handles separately

#### **EASY CABLE INSERTION/REMOVAL**

- 1. Simply lift the two sides of the flip-lock cable cups
- 2. Insert the cable plug through the hole (from the bottom)
- Then push down on the cable cups until they "click" into their secured position under the cable plug
- 4. Repeat for each cable cup

|                                            | SKU         | MSRP    |
|--------------------------------------------|-------------|---------|
| 10lb Fitness Cable (Teal)                  | 400-230-001 | \$5.00  |
| 20lb Fitness Cable (Purple)                | 400-230-002 | \$6.00  |
| 30lb Fitness Cable (Pink)                  | 400-230-003 | \$7.00  |
| 40lb Fitness Cable (Magenta)               | 400-230-004 | \$8.00  |
| 50lb Fitness Cable (Orange)                | 400-230-005 | \$9.00  |
| 60lb Fitness Cable (Red)                   | 400-230-006 | \$10.00 |
| 70lb Fitness Cable (Yellow)                | 400-230-007 | \$13.00 |
| 80lb Fitness Cable (Green)                 | 400-230-008 | \$15.00 |
| 90lb Fitness Cable (Blue)                  | 400-230-009 | \$17.00 |
| 100lb Fitness Cable (Black)                | 400-230-010 | \$20.00 |
| Quick Flip Handle - Single Pocket (1 Pair) | 400-160-005 | \$9.95  |
| Quick Flip Handle - Triple Pocket (1 Pair) | 400-160-006 | \$14.95 |