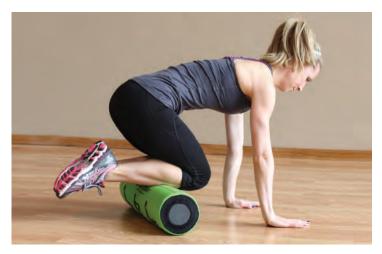

#### SMART RECOVERY FOAM ROLLER™

This Foam Roller is used to release muscle tension before, during, and after workouts.

- 9 movements are printed on the foam roller for easy reference
- · 2ft long: wide enough to use on backs
- · Durable EPE polyethylene foam holds its shape
- · Designed for moderate to heavy use

|                            | SKU         | MSRP    |
|----------------------------|-------------|---------|
| Smart Recovery Foam Roller | 400-150-020 | \$35.99 |

- 9 movements are printed on the foam roller for easy reference
- · 2ft long: wide enough to use on backs
- Durable EPE polyethylene foam holds its shape
- · Designed for moderate to heavy use

|                            | SKU         | MSRP    |
|----------------------------|-------------|---------|
| Smart Recovery Foam Roller | 400-150-020 | \$35.99 |