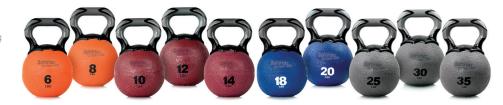

#### **VTX KETTLEBELLS AND RACK**

Commercial-grade rubber encased Kettlebell is made of steel and features chrome handles.

- Total body workout with an emphasis on core stimulation
- · Increase strength, agility, endurance and balance

| SKU         | MSRP                                                                                                                                               |
|-------------|----------------------------------------------------------------------------------------------------------------------------------------------------|
| 425-100-100 | \$21.99                                                                                                                                            |
| 425-100-101 | \$25.99                                                                                                                                            |
| 425-100-102 | \$39.99                                                                                                                                            |
| 425-100-103 | \$51.99                                                                                                                                            |
| 425-100-104 | \$63.99                                                                                                                                            |
| 425-100-105 | \$76.99                                                                                                                                            |
| 425-100-106 | \$89.99                                                                                                                                            |
| 425-100-107 | \$104.99                                                                                                                                           |
| 425-100-108 | \$114.99                                                                                                                                           |
| 425-100-109 | \$125.99                                                                                                                                           |
| 425-100-110 | \$299.00                                                                                                                                           |
|             | 425-100-100<br>425-100-101<br>425-100-102<br>425-100-103<br>425-100-104<br>425-100-105<br>425-100-106<br>425-100-107<br>425-100-108<br>425-100-109 |