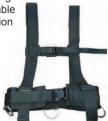

#### **WORKHORSE HARNESS**

Provides easy transitions between drills and the flexibility to train efficiently.

- 4 stationary D-rings and 1 Saturn ring for multi-directional training
- Durable and comfortable
- Heavy-duty construction
- Padded, adjustable shoulder straps and waist belt

|                    | SKU         | MSRP    |
|--------------------|-------------|---------|
| Medium (130-170lb) | 400-520-110 | \$85.00 |
| Large (170-210lb)  | 400-520-111 | \$85.00 |
| X-Large (210lb+)   | 400-520-112 | \$85.00 |