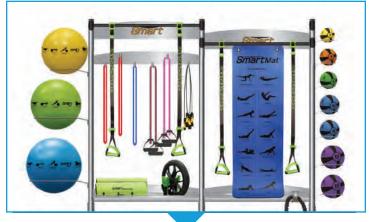

### 2-SECTION PACKAGE

#### Includes the following product:

- (1) 2-Section FTC Rig with 1 Storage Tray and 1 Rope Anchor
- (1) 55cm, 65cm, and 75cm Stability Balls
- (1) 4lb, 6lb, and 8lb Medicine Balls
- (2) 10lb and 15lb Medicine Balls
- (6) 16mm Exercise Mats
- (2) Smart Recovery Foam Rollers
- (2) Smart Straps Bodyweight Training System
- (1) Light, Medium, and Heavy Strength Bands
- (1) 30lb Resistance Cable and Handle
- (1) 40lb Resistance Cable and Handle
- (1) 30ft x 1.5in diameter Conditioning Rope
- (2) Smart Speed Jump Ropes
- (1) Smart Core Wheel

Dimensions: 140"W x 39"D x 95"H (each bay is 48" wide)

|                   | SKU         | MSRP       |                   | SKU         | MSRP       |
|-------------------|-------------|------------|-------------------|-------------|------------|
| 4-Section Package | 400-150-180 | \$7,995.00 | 2-Section Package | 400-150-182 | \$3,895,00 |