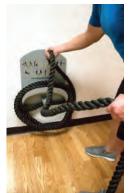

### **SMART CONDITIONING ROPE CADDY™**

The Smart Conditioning Rope Caddy provides a neat and organized way of storing your conditioning rope. Its unique, saddle-shaped anchor provides a smooth path for your rope to minimize wear and tear during exercise. The Rope Caddy includes eight exercise images to help guide users through various effective rope conditioning methods. Learn more in Functional Strength section.

**Smart Conditioning Rope Caddy** Package Includes:

(1) Wall-Mounted Caddy

(1) 30ft x 1.5in Diameter Conditioning Rope

#### SMART CONDITIONING ROPE CADDY™ PACKAGE

The Smart Conditioning Ropes Caddy features Self-Guided exercises printed directly on the caddy for easy reference.

It is wall-mounted to easily keep the lengthy ropes organized and off the floor as well as provide the anchor point for the rope during exercises.

The unique, saddle-shaped anchor provides a smooth path for your rope to minimize wear and tear during

### SMART CONDITIONING ROPE CADDY™

The Smart Conditioning Rope Caddy features Self-Guided exercises printed directly on the caddy for easy reference.

It is wall-mounted to easily keep the lengthy ropes organized and off the floor as well as provide the anchor point for the rope during exercises.

The unique, saddle-shaped anchor provides a smooth path for your rope to minimize wear and tear during exercises.

#### **Smart Conditioning Rope Caddy Package Includes:**

- (1) Wall-Mounted Caddy
- (1) 30ft x 1.5in Diameter Conditioning Rope

|                                       | SKU         | MSRP     |
|---------------------------------------|-------------|----------|
| Smart Conditioning Rope Caddy         | 400-205-200 | \$199.00 |
| Smart Conditioning Rope Caddy Package | 400-205-210 | \$329.00 |