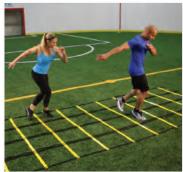

#### SMART MODULAR AGILITY LADDER™

Snap ladders together for the desired length AND connect rungs together to create the desired width.

Rung ends feature our new patented Quick Connect System allowing pattern combinations at a variety of widths.

The Smart Organizer simplifies gathering and releasing ladder rungs preventing tangling and knotting. Handle included for easy transport and storage.

More than one 15ft ladder? Twist two organizers together for even more convenient storage.

Create various patterns from double/triple lane ladders to obstacles, zig zag patterns, and a full grid!

- · Unlimited variations for drills and exercises
- · Snap ends together for increased length
- · Connect rungs for increased number of rows