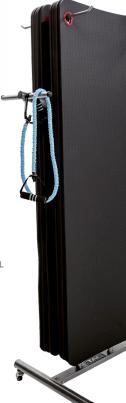

#### **WALL-MOUNTED MAT RACK PACKAGE**

The versatile Smart Wall-Mounted Mat Rack Package allows for easy hanging and storage for up to 10 commercial grade Smart Exercise Mats (16mm thick).

- · Heavy duty design keeps mats from making contact with wall
- Safe and Convenient: Adjustable pegs fit all styles of hanging mats; fold in when not in use
- Easy to install: Multiple holes provide numerous options when installing on wall
- Rack with product dimensions: 30" W x 13" D x 75" H

#### Package Includes:

- (1) Smart Wall-Mounted Mat Rack
- (10) 16mm Smart Exercise Mats

|                  | SKU         | MSRP     |
|------------------|-------------|----------|
| Mat Rack Package | 400-150-134 | \$599.00 |
| Rack only        | 400-150-139 | \$116.00 |