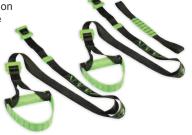

#### SMART STRAPS™ BODYWEIGHT TRAINER

The Smart Straps Bodyweight Trainer provides a smart way to train with your own bodyweight. Learn more in Functional Strength section.

· 12 exercises printed directly on the straps for easy reference

### SMART STRAPS™ BODYWEIGHT TRAINER

The Smart Straps Bodyweight Trainer provides a smart way to train with your own bodyweight. **Learn more in Functional Strength section.** 

- 12 exercises printed directly on the straps for easy reference
- · Easy access foot cuffs
- Built in Door Anchors

### SMART STRAPS™ BODYWEIGHT TRAINER

The Smart Straps Bodyweight Trainer provides a smart way to train with your own bodyweight.

- 12 exercises printed directly on the straps for easy reference
- Effortless switch between arm and leg exercises with pre-formed handle and foot cuff combo
- 2 independent straps that are adjustable (both length and width) for desired difficulty levels and different exercises