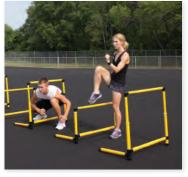

### SMART HURDLE™ SETS

Designed with both athletes and coaches in mind. With 5 sizes to choose from, there's a perfect fit for every training session. Smart Hurdles improve agility and range of motion through lateral and over/under drills.

· Each hurdle features a sturdy 3-point base that improves stability

· Support leg rotates and folds flat for storage · All sets include carry handle

#1: Set of 6, 6in

#2: Set of 6, 12in #3: Set of 3, 12in to 18in

#4: Set of 3, 21in to 36in

#5: Set of 3, 27in to 42in

| · · · · · · · · · · · · · · · · · · · | SKU         | MSKP     |
|---------------------------------------|-------------|----------|
| Smart Hurdle #1 (Set of 6)            | 400-120-210 | \$99.00  |
| Smart Hurdle #2 (Set of 6)            | 400-120-230 | \$109.00 |
| Adjustable Smart Hurdle #3 (Set of 3) | 400-120-200 | \$169.00 |
| Adjustable Smart Hurdle #4 (Set of 3) | 400-120-220 | \$199.00 |
| Adjustable Smart Hurdle #5 (Set of 3) | 400-120-240 | \$209.00 |