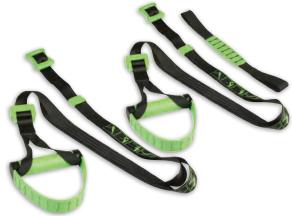

#### SMART STRAPS™ BODYWEIGHT TRAINER

The Smart Straps Bodyweight Trainer provides a smart way to train with your own bodyweight. Learn more in Functional Strength section.

· 12 exercises printed directly on the straps for easy reference

### SMART STRAPS™ BODYWEIGHT TRAINER

The Smart Straps Bodyweight Trainer provides a smart way to train with your own bodyweight. **Learn more in Functional Strength section.** 

- 12 exercises printed directly on the straps for easy reference
- · Easy access foot cuffs
- Built in Door Anchors

### SMART STRAPS™ BODYWEIGHT TRAINER

The Smart Straps Bodyweight Trainer provides a smart way to train with your own bodyweight.

- 12 exercises printed directly on the straps for easy reference
- Effortless switch between arm and leg exercises with pre-formed handle and foot cuff combo
- 2 independent straps that are adjustable (both length and width) for desired difficulty levels and different exercises

- · Quick anchor installation options
- Strap Connector joins the two straps to create free motion dynamic movement for muscle balance and core intensification