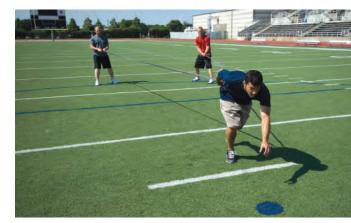

#### **DIRECTIONAL SPEED TRAINER**

Powerful lateral movement trainer that helps develop speed, stride length, and strength.

- · Dual resistance, 24ft max stretch
- Explosive change-of-direction training: forward, backward and lateral
- Padded belt with 2 swivel rings, each 180° to allow full range of motion
- · Safety cuffs that tether to wrist