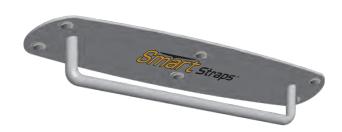

### SMART STRAPS™ WALL/CEILING MOUNT PACKAGE

For Mounting your Smart Straps Bodyweight Trainer to Walls, Ceilings or Overhead Beams.

The Smart Bodyweight Training Mount bracket can easily be attached to wall studs or ceiling beams to create a secure anchor for your Smart Straps and create a professional training station in any room.

The durable, high-grade steel 16" bar allows you to place the individual Smart Straps at various widths for proper body position.

|                                             | SKU         | MSRP     |
|---------------------------------------------|-------------|----------|
| Smart Straps Wall/Ceiling Mount             | 400-450-304 | \$79.00  |
| Smart Straps and Wall/Ceiling Mount Package | 400-450-310 | \$165.00 |

### SMART STRAPS™ WALL/CEILING MOUNT

For Mounting your Smart Straps Bodyweight Trainer to Walls, Ceilings or Overhead Beams.

The Smart Bodyweight Training Mount bracket can easily be attached to wall studs or ceiling beams to create a secure anchor for your Smart Straps and create a professional training station in any room.

The durable, high-grade steel bar (16in in length) allows you to place the individual Smart Straps at various widths for proper body position.

|                                                         | SKU         | MSRP     |
|---------------------------------------------------------|-------------|----------|
| Bodyweight Training System - Wall/Ceiling Mount         | 400-450-304 | \$79.00  |
| Bodyweight Training System - Wall/Ceiling Mount Package | 400-450-310 | \$165.00 |