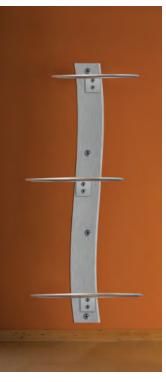

#### WALL-MOUNTED STABILITY BALL RACK PACKAGE

Easily hang and store three stability balls on the space-saving wall-mounted rack.

- · Heavy duty steel construction
- · Can hold up to 3 Stability Balls
- Rack with product dimensions: 29" W x 32" D x 90" H

- (1) 55cm, 65cm and 75cm Smart Stability Balls
- (1) Smart Wall-Mounted Stability Ball Rack

|                             | SKU         | MSRP     |
|-----------------------------|-------------|----------|
| Stability Ball Rack Package | 400-150-162 | \$329.00 |
| Rack only                   | 400-150-167 | \$229.00 |