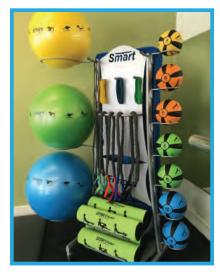

## **COMMERCIAL PACKAGES - FUNCTIONAL TRAINING CENTER**

### **4-SECTION PACKAGE**

#### Includes the following product:

- (1) 4-Section FTC Rig with 2 Storage Trays, Smart Stick Quiver, and 2 Rope Anchors
- (1) 55cm, 65cm, and 75cm Stability Balls
- (1) 4lb, 6lb, and 8lb Medicine Balls
- (2) 10lb and 15lb Medicine Balls
- (6) 16mm Exercise Mats
- (4) Smart Recovery Foam Rollers
- (3) Smart Straps Bodyweight Training System
- (3) Smart Sticks
- (1) Extra Light, Light, Medium, and Heavy Strength Bands
- (1) 30ft x 1.5in diameter Conditioning Rope
- (2) Smart Speed Jump Ropes
- (1) Smart Core Wheel
- (1) Workhorse Harness with Leash
- (2) 30in Resistance Cables 10lb-100lb
- (2) 60in Resistance Cables 10lb-100lb
- (2 Pairs) Quik Fit Handles
- (2 Pairs) Exchange Handles
- (2 Pairs) Triple Grip Handles
- (2) Arm/Leg Attachments
- (1) Kiio Wall Gym and Exercise Chart
- (1) Kiio Caddy

Dimensions: 236"W x 39"D x 95"H (each bay is 48"W)