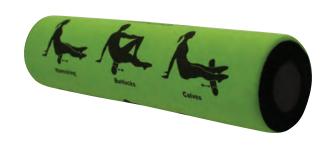

#### **SMART MAT**™

The Smart Mat has exercises printed on both sides to guide the user in both Stretching Poses and Core Exercises.

- 14 Core Exercises and 14 Stretching Poses are printed on the mat for easy reference
- · Two types of mats are available:
  - 6mm (yellow) rolled for easy storage/transportation (TPE)
- 16mm (blue) with grommets for easy hanging (NBR)
- Durable, non-slip surface
- · Size: 6ft long by 2ft wide

|                                     | SKU         | MSRP    |
|-------------------------------------|-------------|---------|
| 6mm Smart Mat (Yellow)              | 400-150-030 | \$49.99 |
| 16mm Smart Mat (Blue with Grommets) | 400-150-031 | \$54.99 |