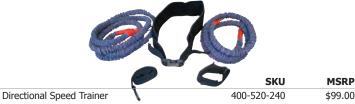

#### **DIRECTIONAL SPEED TRAINER**

Powerful lateral movement trainer that helps develop speed, stride length, and strength.

- · Dual resistance, 24ft max stretch
- Explosive change-of-direction training: forward, backward and lateral
- Padded belt with 2 swivel rings, each 180° to allow full range of motion
- · Safety cuffs that tether to wrist

|                        | SKU         | MSRP    |
|------------------------|-------------|---------|
| Medium (Waist 29-32in) | 400-520-130 | \$89.00 |
| Large (Waist 32-36in)  | 400-520-131 | \$89.00 |
| X-Large (Waist 36in+)  | 400-520-132 | \$89.00 |