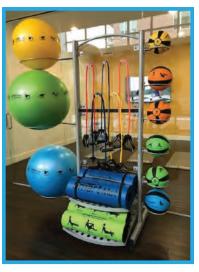

## **COMMERCIAL PACKAGES**

### **DELUXE PACKAGE**

Convenient Storage Display allows for easy access to all products.

• Assembled rack with product dimensions: 70" W x 30" D x 90" H

#### Package Includes:

- (2) 16mm Exercise Mats
- (2) Smart Recovery Foam Rollers
- (1) 4lb and 10lb Medicine Balls
- (2) 6lb and 8lb Medicine Balls
- (1) 55cm, 65cm and 75cm Stability Balls
- (1) 20lb, 30lb, 50lb, 70lb and 90lb Resistance Cables
- (5 pairs) Quick Flip Handles
- (1) Deluxe Storage Tower

|                | SKU         | MSRP       |
|----------------|-------------|------------|
| Deluxe Package | 400-150-131 | \$1,670.00 |
| Rack only      | 400-150-135 | \$1,050.00 |