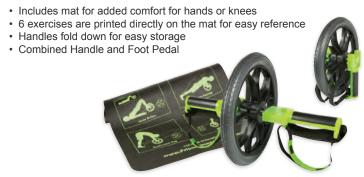

#### **SMART CORE WHEEL™**

The Smart Core Wheel™ delivers the best workout for the entire core (not just abs!) with one tool. Strap your feet or grip the handles for a great ab-focused workout. Learn more in Core and Stability section.

· Includes mat for added comfort for hands or knees

· 6 exercises are printed directly on the mat for easy reference

Smart Core Wheel with Mat 400-460-210 \$79.00

### **SMART CORE WHEEL™**

The Smart Core Wheel™ delivers the best workout for the entire core (not just abs!) with one tool. Strap your feet or grip the handles for a great corefocused workout.

- · Includes mat for added comfort for hands or knees
- 6 exercises are printed directly on the mat for easy reference
- · Combined handle and foot pedal
- · Adjustable velcro straps to securely fasten feet to the pedals (either facing up or down)
- Handles fold down for slip and upright storage (patent pending)
- · Easily switch between hand and feet exercises