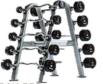

### **DELUXE PACKAGE**

Convenient Storage Display allows for easy access to all products.

• Assembled rack with product dimensions: 70" W x 30" D x 90" H

#### Package Includes:

- (2) 16mm Exercise Mats
- (2) Smart Recovery Foam Rollers
- (1) 4lb and 10lb Medicine Balls
- (2) 6lb and 8lb Medicine Balls
- (1) 55cm, 65cm and 75cm Stability Balls
- (1) 20lb, 30lb, 50lb, 70lb and 90lb Resistance Cables
- (5 pairs) Quick Flip Handles
- (1) Deluxe Storage Tower

|                | SKU         | MSRP       |
|----------------|-------------|------------|
| Deluxe Package | 400-150-131 | \$1,670.00 |
| Rack only      | 400-150-135 | \$1,050.00 |