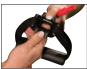

### SMART STRAPS™ BODYWEIGHT TRAINER

The Smart Straps Bodyweight Trainer provides a smart way to train with your own bodyweight. **Learn more in Functional Strength section.** 

- 12 exercises printed directly on the straps for easy reference
- · Easy access foot cuffs
- Built in Door Anchors

|                                         | SKU         | MSRP    |
|-----------------------------------------|-------------|---------|
| Smart Straps Bodyweight Training System | 400-450-300 | \$99.00 |