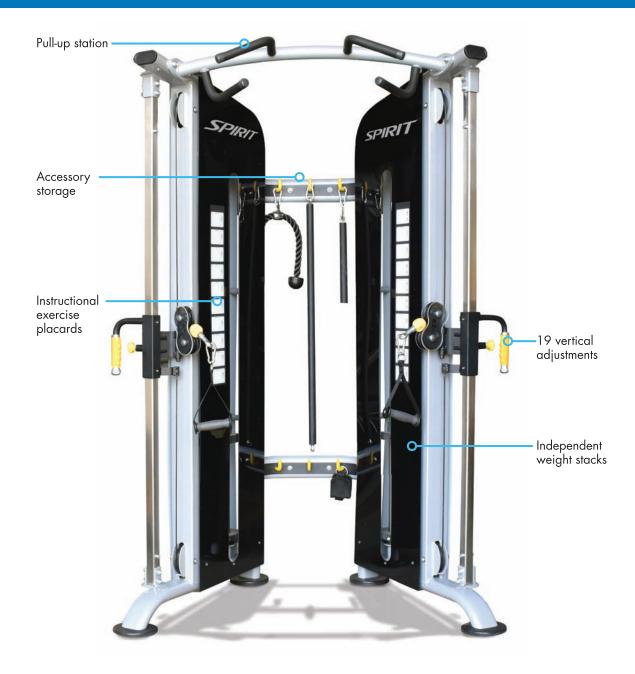

#### KIIO™ WALL GYM

An infinitely adjustable anchor system that allows simple and secure placement anywhere along the continious track. Precise markings ensure consistency in assessment and training.

- · 7ft stainless steel track; wall mounted to maximize floor space
- Patented anchors slide to any track position
- · Triple pocket attachment for quick and secure connections
- · Accepts cables, tubes, bands, and webbing
- · D-ring gives infinite attachment flexibility
- Supports 250lbs

#### Kiio Wall Gym Kit Includes:

(2 each) 30in Resistance Cables - 20lb and 40lb (2) 60in Resistance Cables - 50lb

- (1 Pair) Triple Grip Handles
- (1) Arm/Leg Attachment
- (1) Wall Gym and Exercise Chart

#### Kiio Wall Gym Complete Package Includes:

(2 each) 30in Resistance Cables 10lb-100lb

(2 each) 60in Resistance Cables 10lb-100lb

(2 pairs) Quik Fit Handles

(2 pairs) Exchange Handles

(2 pairs) Triple Grip Handles

- (2) Arm/Leg Attachments
- (1) Wall Gym and Exercise Chart
- (1) Caddy

|                                          | SKU         | MSRP       |
|------------------------------------------|-------------|------------|
| Kiio Wall Gym Kit                        | 400-240-004 | \$999.00   |
| Kiio Wall Gym Complete Package           | 400-240-003 | \$1,898.00 |
| Kiio Caddy Only                          | 400-240-002 | \$249.00   |
| Kiio Caddy Kit                           | 400-240-005 | \$899.00   |
| Custom Logo for either Wall Gym or Caddy | LOGO CUSTOM | \$100.00   |

### KIIO™ CADDY

Organize and store your equipment. Cable resistance levels are clearly labeled for easy cable selection.

- · Holds up to 80 cables and 20 handles or attachments
- Securely mounts to any wall with no visible hardware
- Quickly account for all equipment and controls cable chaos