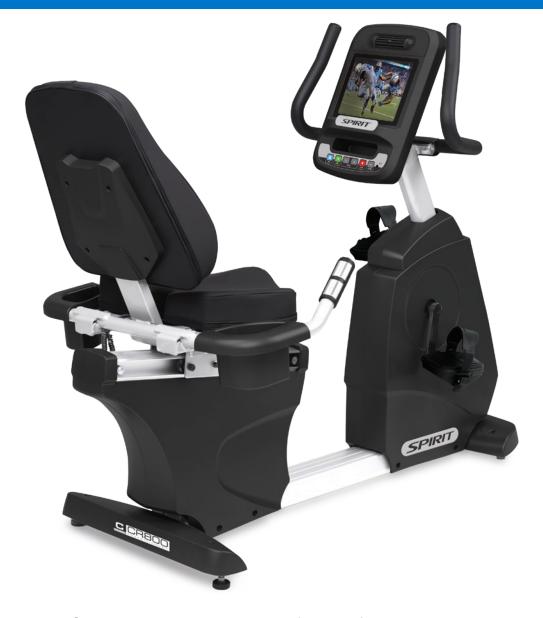

# 2019 BUYER'S GUIDE

Deluxe Tower Package (Pg 5) with Self-Guided Product Wall-Mounted Mat Rack with 16mm Smart Mats (Pg 6) Smart Plyo³ Cube (Pg 13)

608.845.8300 PRISMFITNESSGROUP.COM