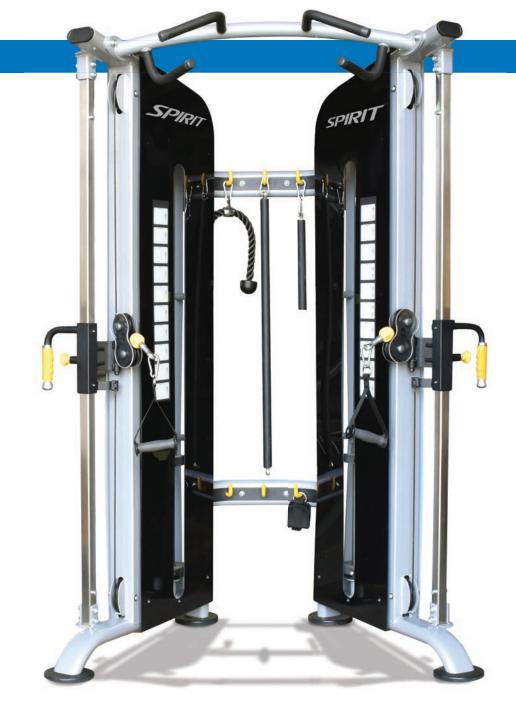

#### KIIO™ WALL GYM

An infinitely adjustable anchor system that allows simple and secure placement anywhere along the continious track. Precise markings ensure consistency in assessment and training.

- · 7ft stainless steel track; wall mounted to maximize floor space
- Patented anchors slide to any track position
- · Triple pocket attachment for quick and secure connections
- · Accepts cables, tubes, bands, and webbing
- · D-ring gives infinite attachment flexibility
- Supports 250lbs

#### Kiio Wall Gym Kit Includes:

(2 each) 30in Resistance Cables - 20lb and 40lb (2) 60in Resistance Cables - 50lb

- (1 Pair) Triple Grip Handles
- (1) Arm/Leg Attachment
- (1) Wall Gym and Exercise Chart

#### Kiio Wall Gym Complete Package Includes:

(2 each) 30in Resistance Cables 10lb-100lb

(2 each) 60in Resistance Cables 10lb-100lb

(2 pairs) Quik Fit Handles

(2 pairs) Exchange Handles

(2 pairs) Triple Grip Handles

- (2) Arm/Leg Attachments
- (1) Wall Gym and Exercise Chart
- (1) Caddy

|                                          | SKU         | MSRP       |
|------------------------------------------|-------------|------------|
| Kiio Wall Gym Kit                        | 400-240-004 | \$999.00   |
| Kiio Wall Gym Complete Package           | 400-240-003 | \$1,898.00 |
| Kiio Caddy Only                          | 400-240-002 | \$249.00   |
| Kiio Caddy Kit                           | 400-240-005 | \$899.00   |
| Custom Logo for either Wall Gym or Caddy | LOGO CUSTOM | \$100.00   |

### KIIO™ CADDY

Organize and store your equipment. Cable resistance levels are clearly labeled for easy cable selection.

- · Holds up to 80 cables and 20 handles or attachments
- Securely mounts to any wall with no visible hardware
- Quickly account for all equipment and controls cable chaos